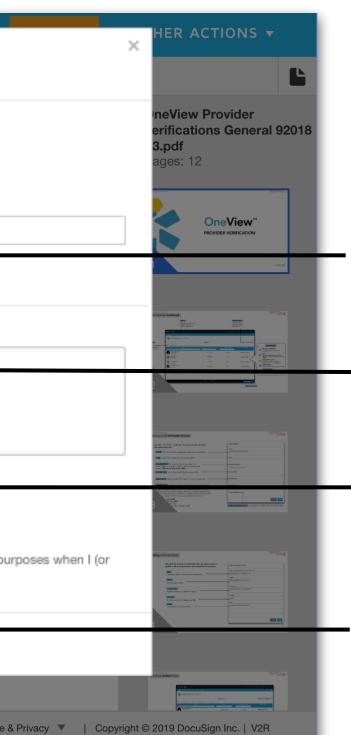

## FORMS: MAKING FORM COPIES

Getting a Form Copy - If you prefer to print and hand sign the pre-filled form, click "**Review Document**" from your inbox. (Only applicable if the provider/office manager has access to OneView<sup>™</sup>.)

#### Choose between the return options Upload or Fax.

- **Upload:** you download the documents, print them, complete them with pen on paper, scan them, then upload the scanned, signed documents in order to return them.
- **Fax:** you download the documents, print them, complete them with pen on paper, and return them to the sender by following faxing instructions you'll be provided.

Click **Download.** You will now have a copy of the pre-filled form on your desktop to print and send to your providers. NOTE: If you download the document and print, the status within OneView will not change to completed. This must be changed to "Completed" Manually.