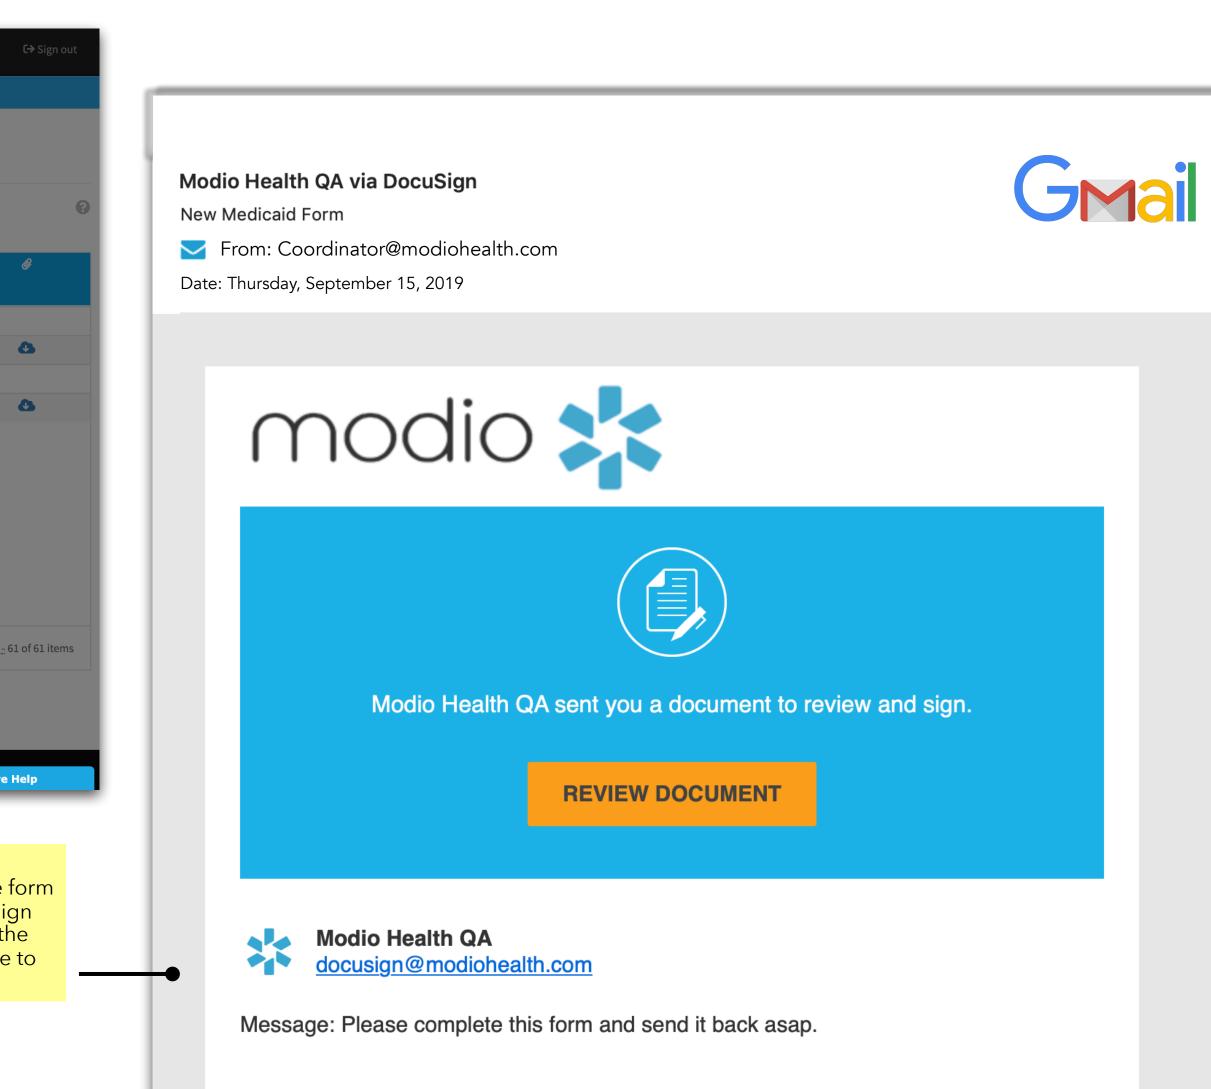

#### Send:

After you hit send, the form will be sent via DocuSign (see to the right) and the provider(s) will be able to review and sign it.

Powered by Docu Sign