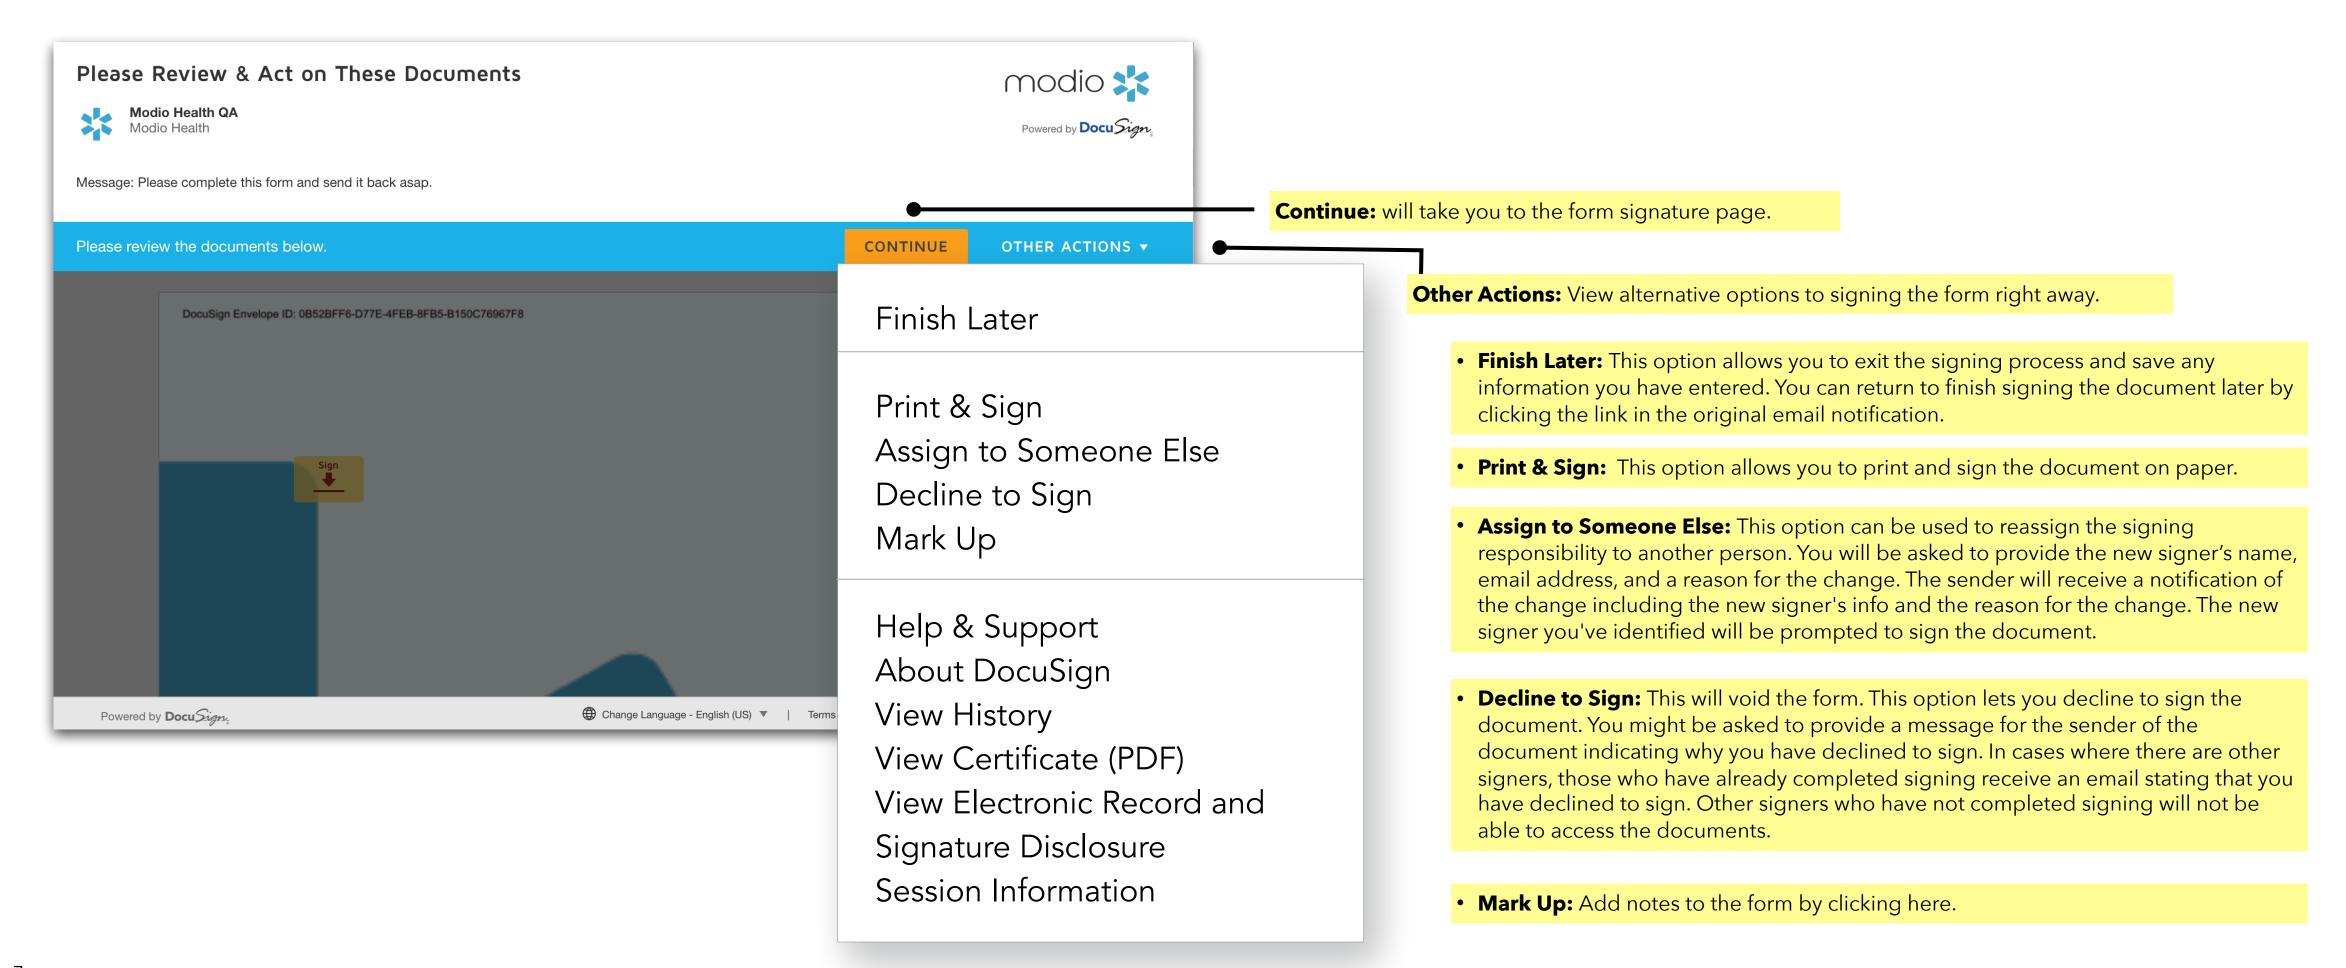

## FORMS: DOCUSIGN QUICK GUIDE

When you receive a DocuSign form, you don't have to sign it right away. If you can't finish the document right now, you can choose to finish later. Alternatively, if the document was sent to you by mistake, is incorrect, or you're not the right signer, you can either decline to sign or assign the document to someone else.