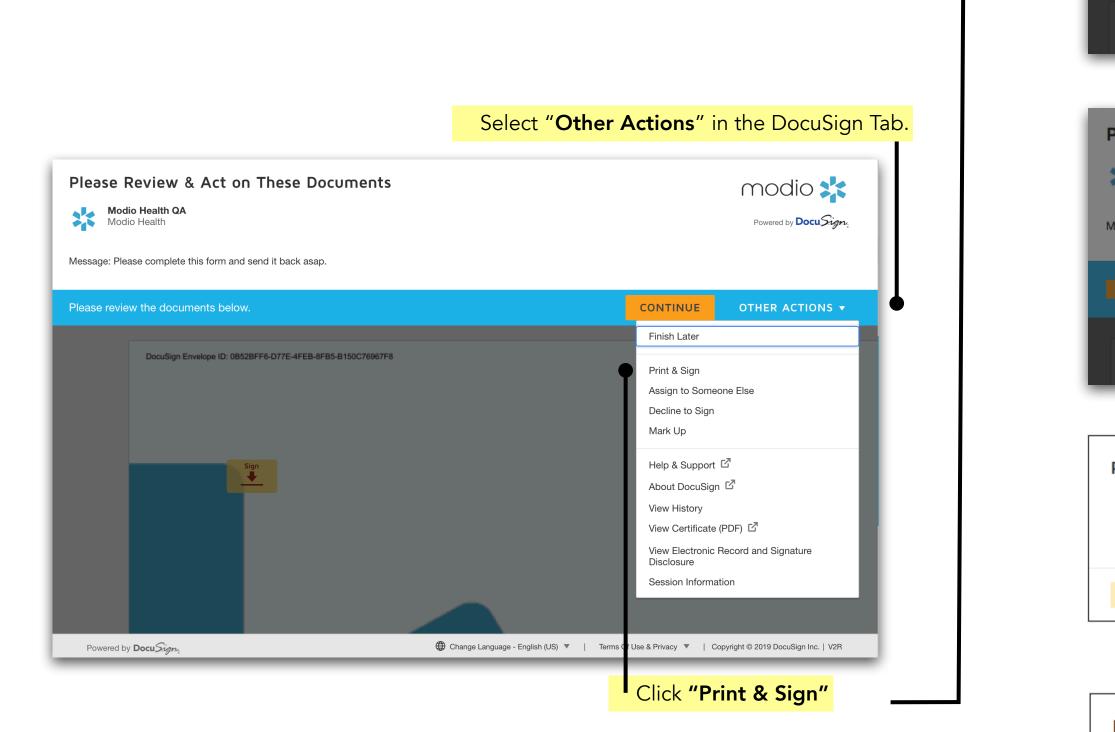

## FORMS: DOCUSIGN QUICK GUIDE

When you receive a DocuSign form, you don't have to sign it right away. If you can't finish the document right now, you can choose to finish later. Alternatively, if the document was sent to you by mistake, is incorrect, or you're not the right signer, you can either decline to sign or assign the document to someone else.

## FORMS: ASSIGN TO SOMEONE ELSE

If you assign a form to someone else, they will receive a notification email to complete the form. Note: if the document is too large, the form will be saved to your provider's profile in the Documents section.

Click "Assign to Someone Else" -

 $\rightarrow$ 

| Please Review & A<br>Modio Health QA<br>Modio Health                     | Assign to Someone Else                                                                                                                                                                                                                                            | Powered by <b>Docu</b> Sign        |
|--------------------------------------------------------------------------|-------------------------------------------------------------------------------------------------------------------------------------------------------------------------------------------------------------------------------------------------------------------|------------------------------------|
| Message: Please complete this Enter email here                           | * Required Email Address for the New Signer *                                                                                                                                                                                                                     | OTHER ACTIONS <b>•</b>             |
| Enter their full<br>name & title.<br>Enter notes and<br>instructions for | New Signer's Name * Please provide a reason for changing signing responsibility                                                                                                                                                                                   |                                    |
| your signee.                                                             | 250 characters remaining<br>Selecting the Assign to Someone Else button will send a notification to the person to whom you assigned<br>this envelope. The original sender will also receive a notification. You will be added as a Carbon Copy (CC)<br>recipient. |                                    |
| Powered by <b>Docu Sign</b>                                              | CANCEL                                                                                                                                                                                                                                                            | pyright © 2019 DocuSign Inc.   V2R |