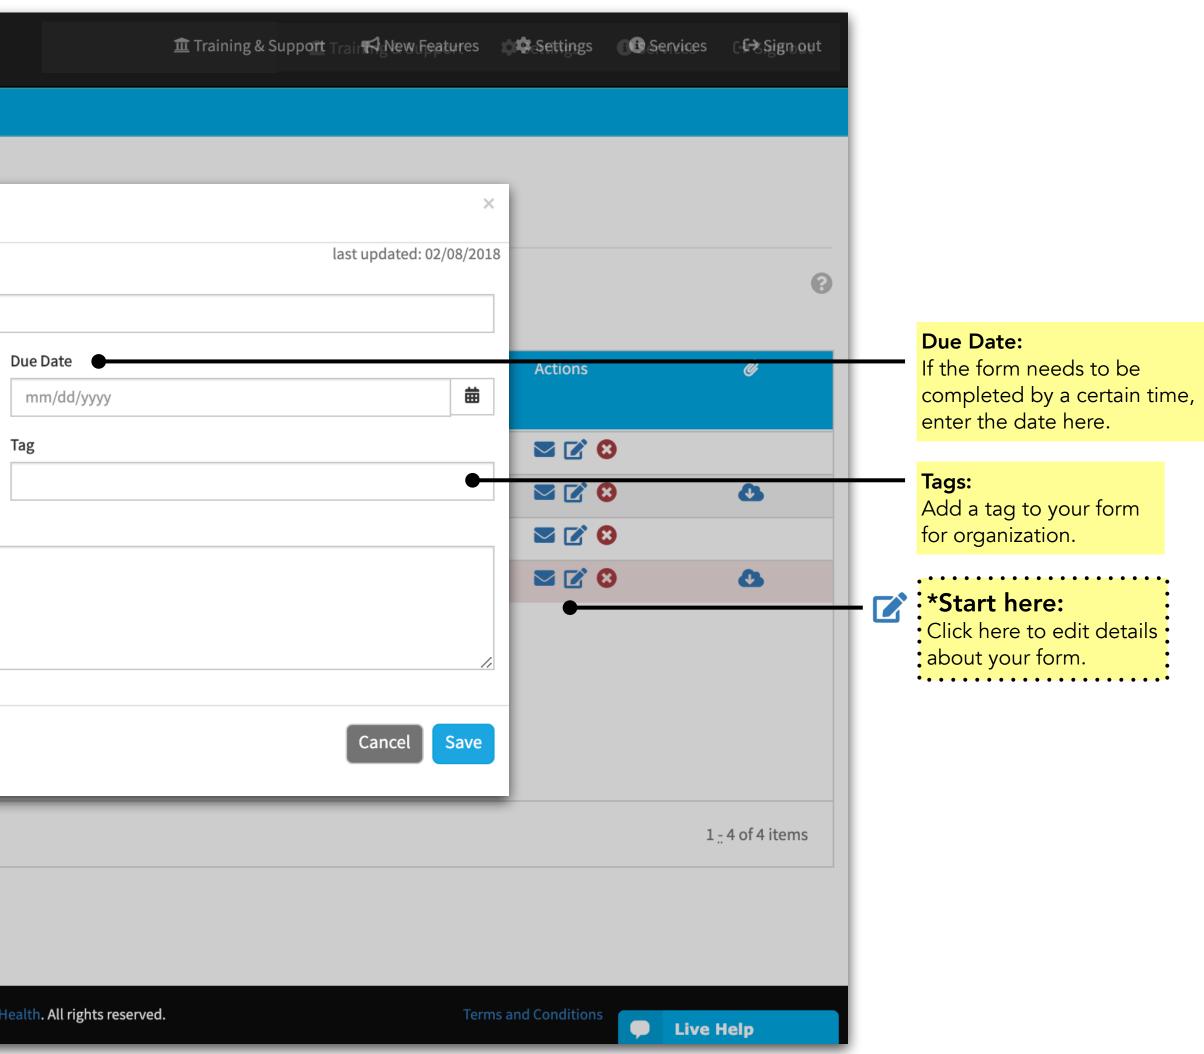

## FORMS: DASHBOARD

|                                                | Team For              | rms Tracking Logins Tasks Notes              |                                         |          |                        |                   |                         |                                                                            |
|------------------------------------------------|-----------------------|----------------------------------------------|-----------------------------------------|----------|------------------------|-------------------|-------------------------|----------------------------------------------------------------------------|
|                                                | Moc                   | dio Health QA (San Francisco, CA) -          |                                         |          |                        |                   |                         | Actions Icon Key:                                                          |
| Status:                                        | All 👻                 |                                              |                                         |          |                        |                   | 0                       | Send Form:<br>Click here to send y<br>to anyone in your te                 |
| Forms can be<br>filtered by status:<br>• New   | Status<br>Available 🗘 | Form Name Search by name                     | Form Type                               | Tag<br>🗘 | Last Updated<br>Search | Actions           | Ø                       | Edit:<br>Click here to edit de                                             |
| <ul><li>In Process</li><li>Available</li></ul> | Available             | MO - Missouri CAQH Credentialing Application | Payor Contracts                         |          | 02/08/2018             | 🖂 🗹 😣             |                         | about your form. Removing a Form:                                          |
| <ul><li>Rejected</li><li>Archived</li></ul>    | Available             | Modio Health QA - Form Template              | Modio Health                            |          | 03/05/2018             | 🖂 🔀 😣             | 3                       | lf you click this befo                                                     |
|                                                | Available             | NFM-HPL-PHL-02 Physician Application         | Facility Applications                   | NMH      | 06/29/2017             | 🖂 🔀 😣             |                         | provider has completed form, they can still fi                             |
|                                                | Available             | Test 1/10                                    | Modio Health                            | 3/22     | 01/10/2019             | <b>Z</b> 🔀 😣      | •                       | filling it out and sigr<br>you won't be able to<br>anyone else that for    |
|                                                |                       |                                              |                                         |          |                        |                   |                         | Download:<br>Download the origin<br>used to create the<br>electronic form. |
|                                                |                       | 200 items per page                           |                                         |          |                        |                   | 1 <u>-</u> 4 of 4 items |                                                                            |
|                                                |                       |                                              |                                         |          |                        |                   |                         |                                                                            |
|                                                |                       | Privacy Policy                               | ©2019 Modio Health. All rights reserved |          | _                      | ms and Conditions |                         | Live Help:                                                                 |