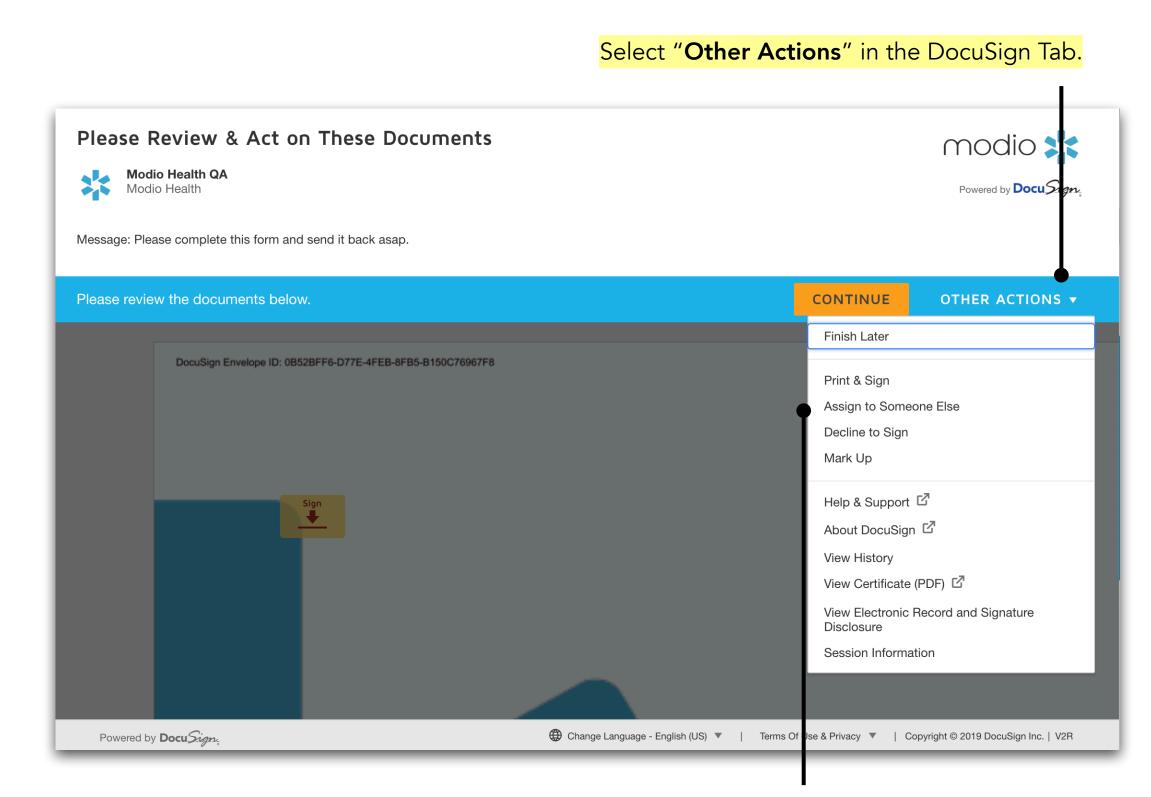

## FORMS: DOCUSIGN QUICK GUIDE

When you receive a DocuSign form, you don't have to sign it right away. If you can't finish the document right now, you can choose to finish later. Alternatively, if the document was sent to you by mistake, is incorrect, or you're not the right signer, you can either decline to sign or assign the document to someone else.

## FORMS: ASSIGN TO SOMEONE ELSE

If you assign a form to someone else, they will receive a notification email to complete the form. Note: if the document is too large, the form will be saved to your provider's profile in the Documents section.

Click "Assign to Someone Else" -

 $\rightarrow$ 

| Please Review & A<br>Modio Health QA<br>Modio Health                     | Assign to Someone Else                                                                                                                                                                                                                                            | Powered by <b>Docu</b> Sign        |
|--------------------------------------------------------------------------|-------------------------------------------------------------------------------------------------------------------------------------------------------------------------------------------------------------------------------------------------------------------|------------------------------------|
| Message: Please complete this Enter email here                           | * Required Email Address for the New Signer *                                                                                                                                                                                                                     | OTHER ACTIONS <b>•</b>             |
| Enter their full<br>name & title.<br>Enter notes and<br>instructions for | New Signer's Name * Please provide a reason for changing signing responsibility                                                                                                                                                                                   |                                    |
| your signee.                                                             | 250 characters remaining<br>Selecting the Assign to Someone Else button will send a notification to the person to whom you assigned<br>this envelope. The original sender will also receive a notification. You will be added as a Carbon Copy (CC)<br>recipient. |                                    |
| Powered by <b>Docu Sign</b>                                              | CANCEL                                                                                                                                                                                                                                                            | pyright © 2019 DocuSign Inc.   V2R |