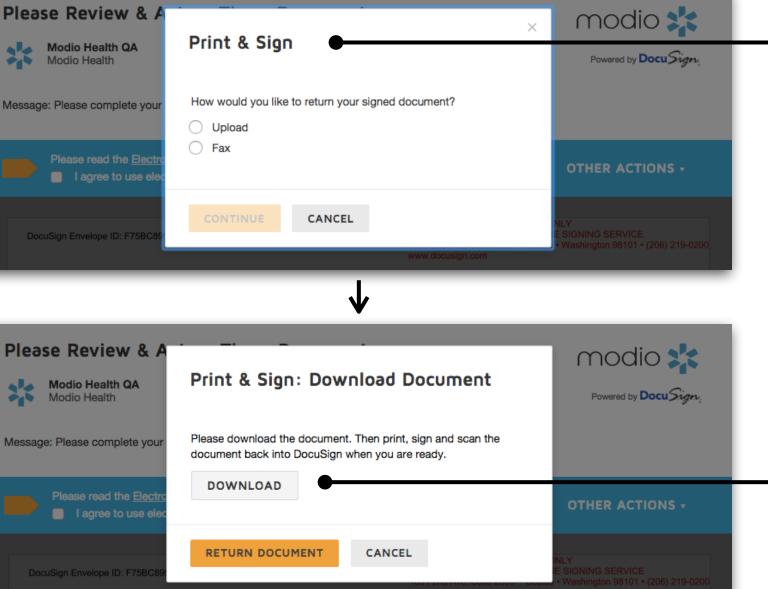

#### Choose between the return options Upload or Fax.

- **Upload:** you download the documents, print them, complete them with pen on paper, scan them, then upload the scanned, signed documents in order to return them.
- **Fax:** you download the documents, print them, complete them with pen on paper, and return them to the sender by following faxing instructions you'll be provided.

#### **Returning Document:**

- 1. Save the documents to your computer, by clicking **DOWNLOAD**.
- 2. Using your normal printing method, print the documents you saved to your computer. Fill out and sign the printed pages as needed. Create an electronic file version of the documents (for example, scan the documents and save them as a file on your computer). In the Print & Sign: Download Document dialog box, click **RETURN DOCUMENT**.
- 3. Click UPLOAD A FILE. Then select the electronic file from its stored location on your computer.
- 4. The file is uploaded and the file name and number of pages are shown in the dialog box. If you selected the incorrect file, select the file name to remove the file and then upload the correct file.