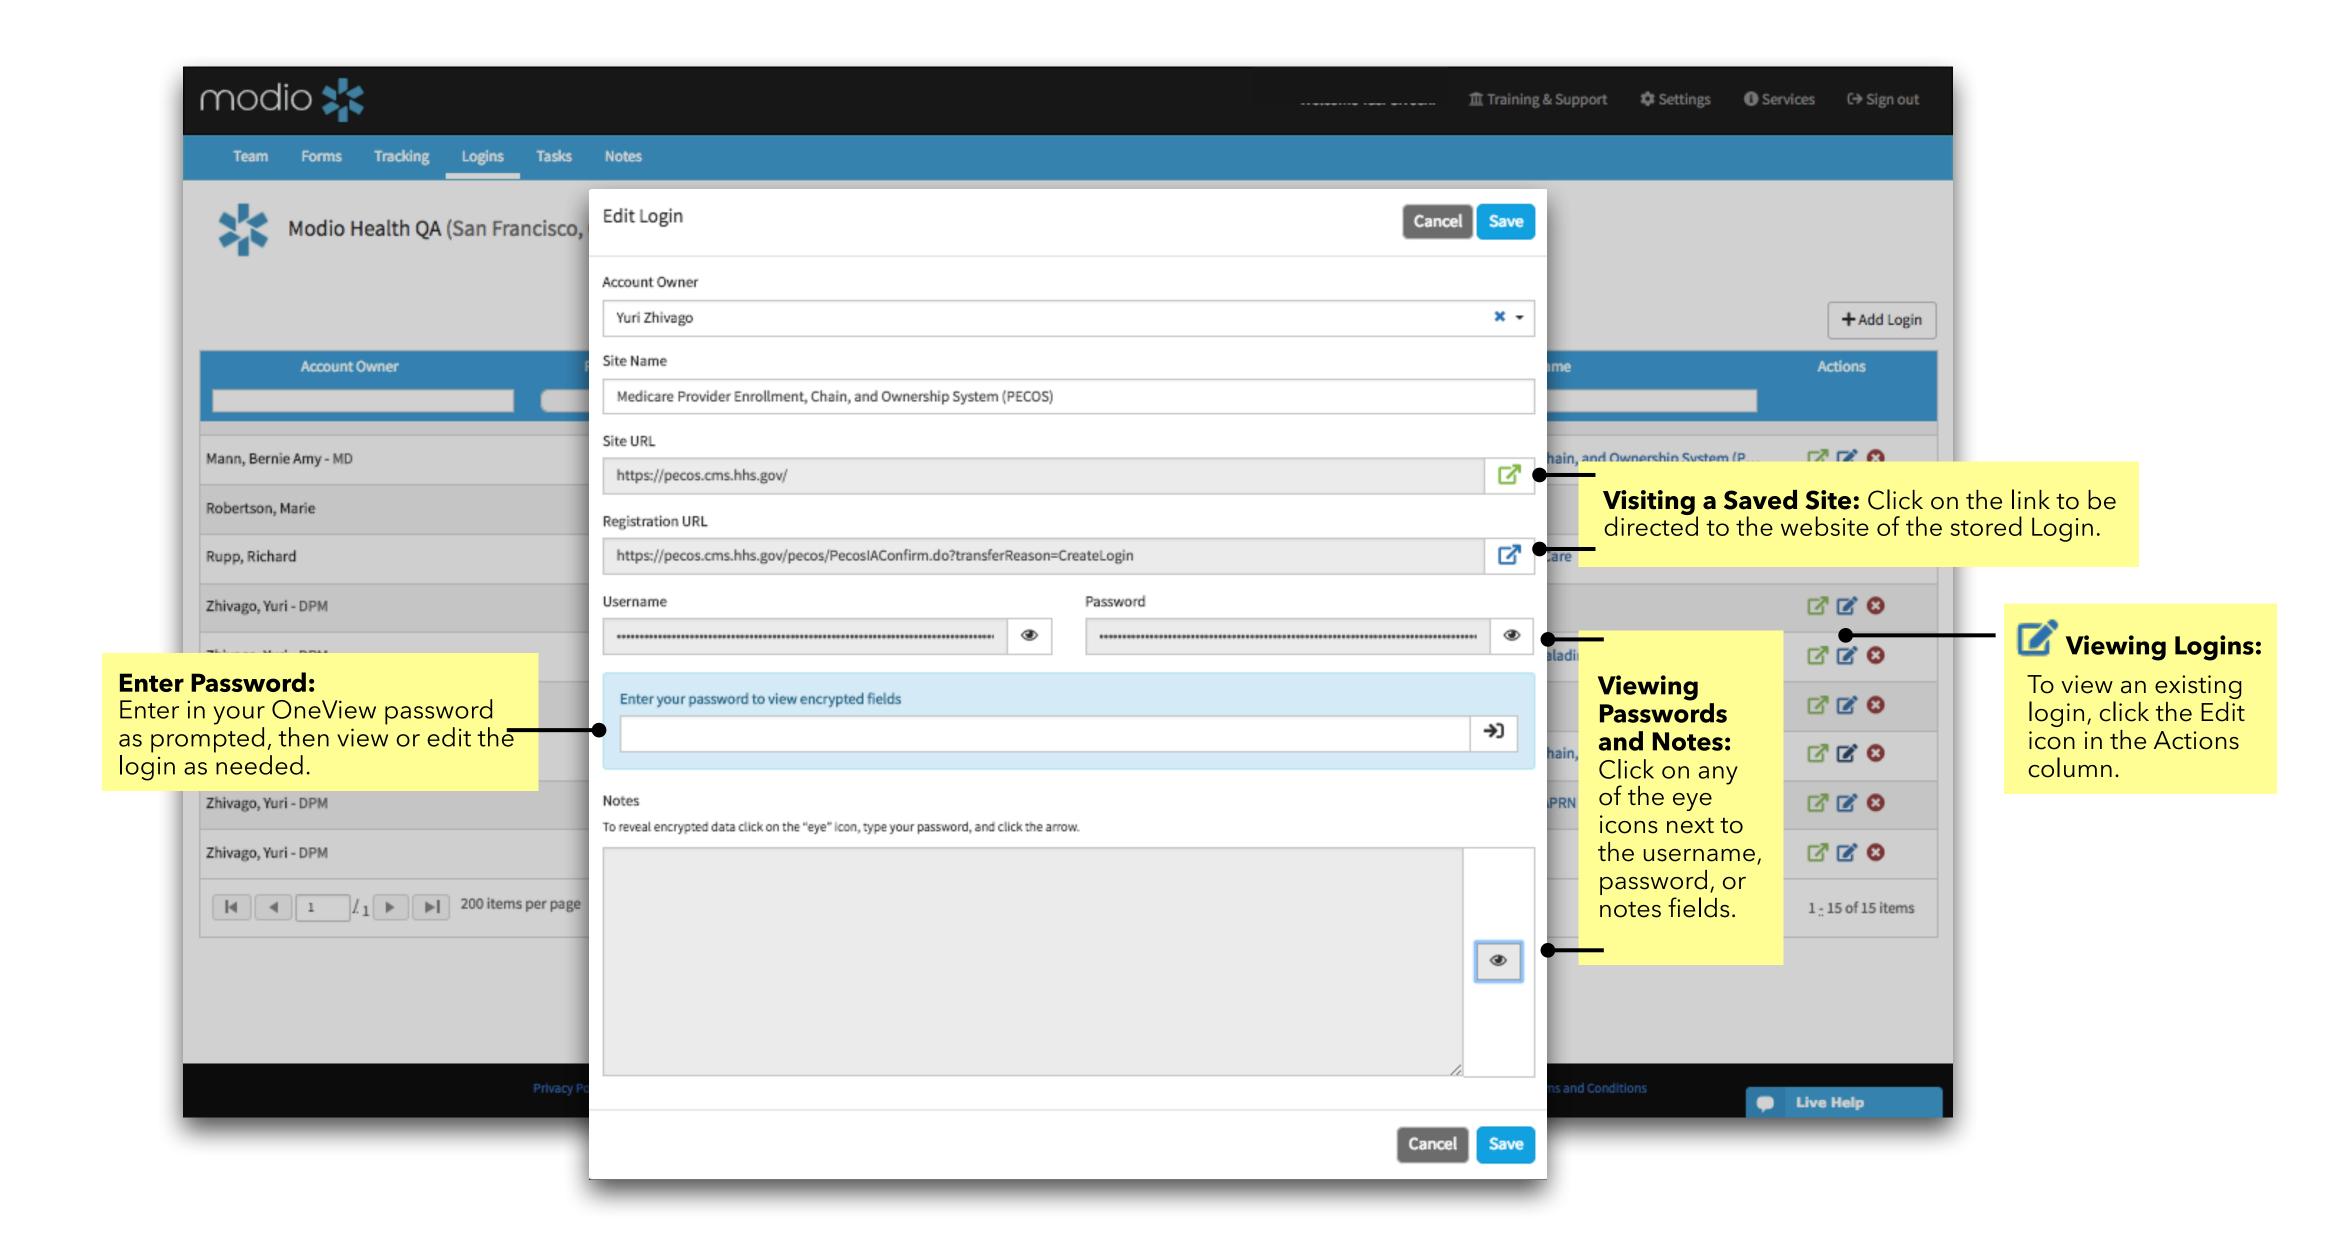

## Login Dashboard

Use the Logins tab to store sensitive credentials like CAQH passwords. Logins are available to all coordinators on your team. Providers can only see logins that they own (including logins you create for the provider).

modio 💥

Securely store provider or coordinator login information for any site such as CAQH, PECOS, and more.

Customize your team dashboard by organizing your providers by department, updating their speciality or by adding notes.