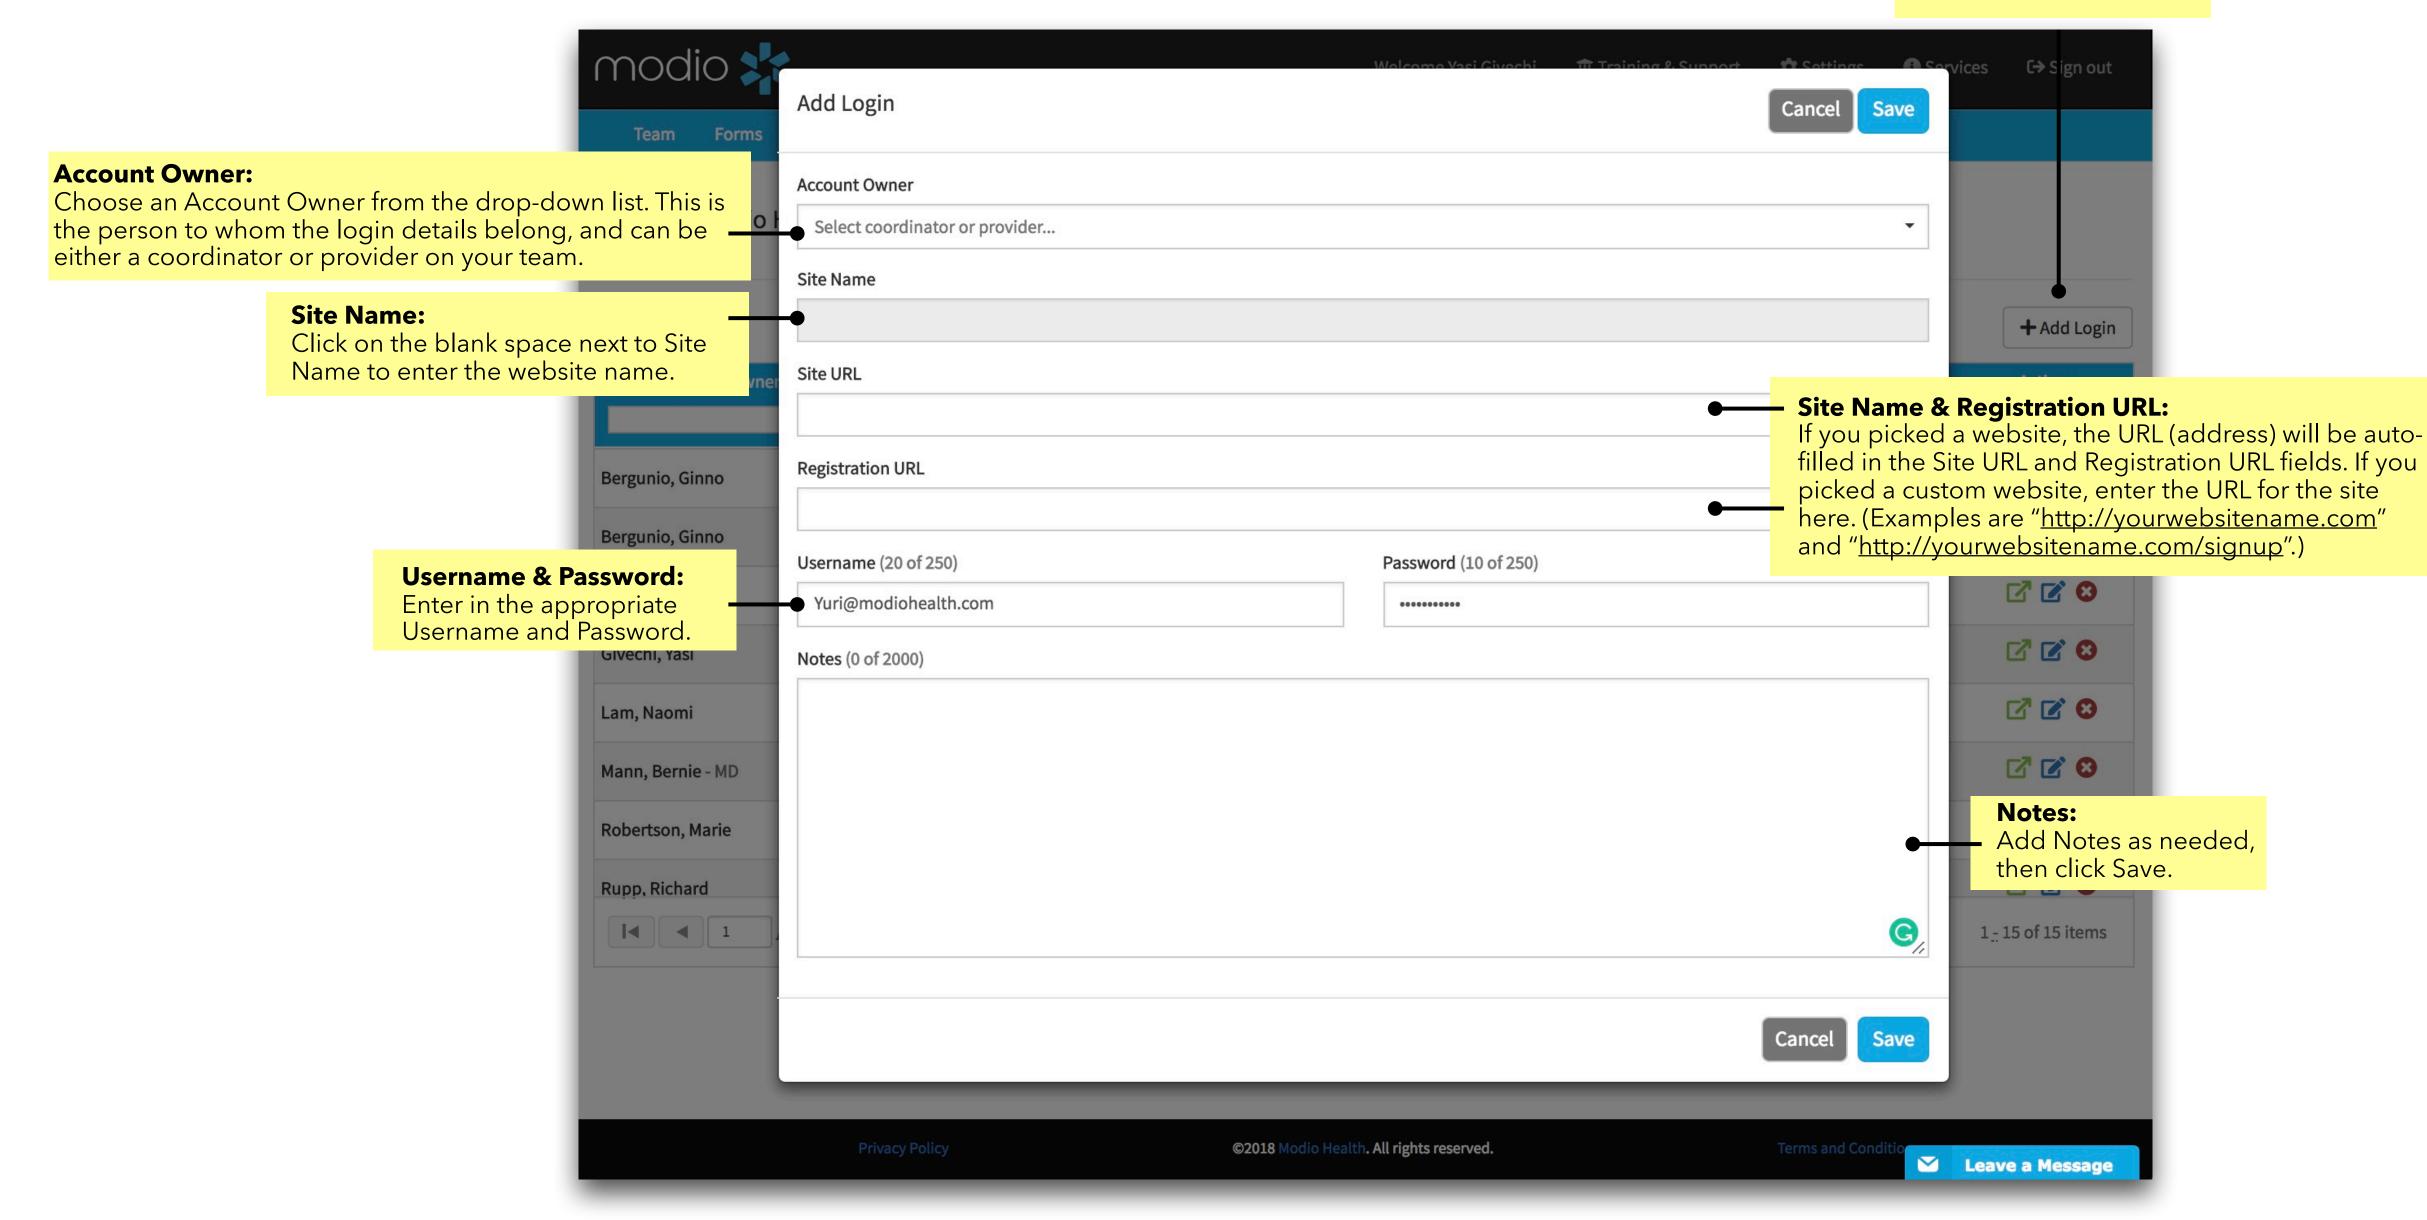

modio 💥

Securely store provider or coordinator login information for any site such as CAQH, PECOS, and more.

Customize your team dashboard by organizing your providers by department, updating their speciality or by adding notes.