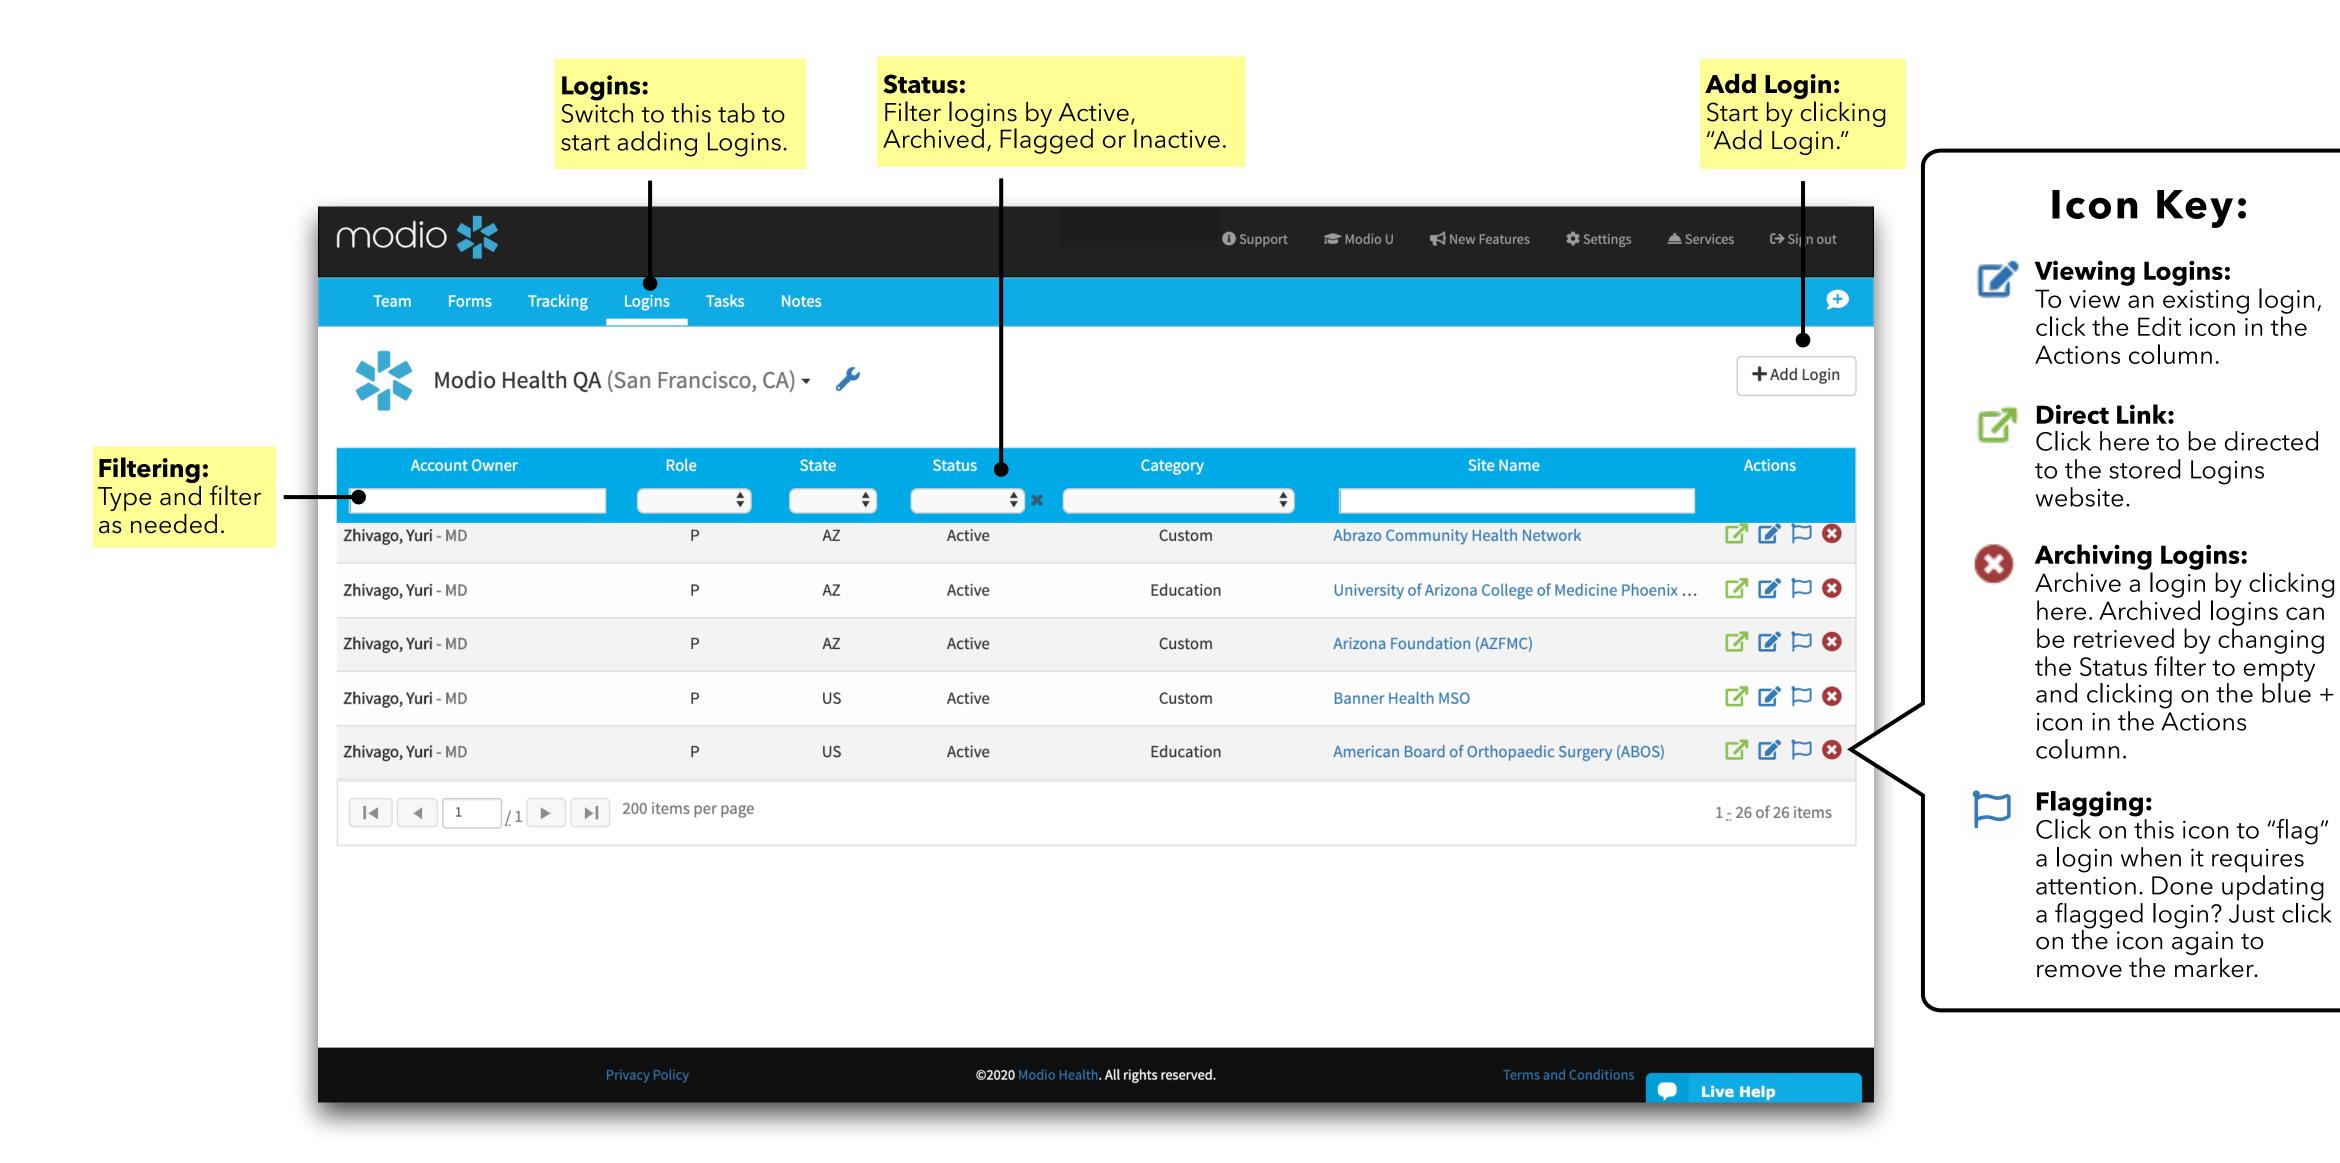

## Login Dashboard

Use the Logins tab to store sensitive credentials like CAQH passwords. Logins are available to all coordinators on your team. Providers can only see logins that they own (including logins you create for the provider).