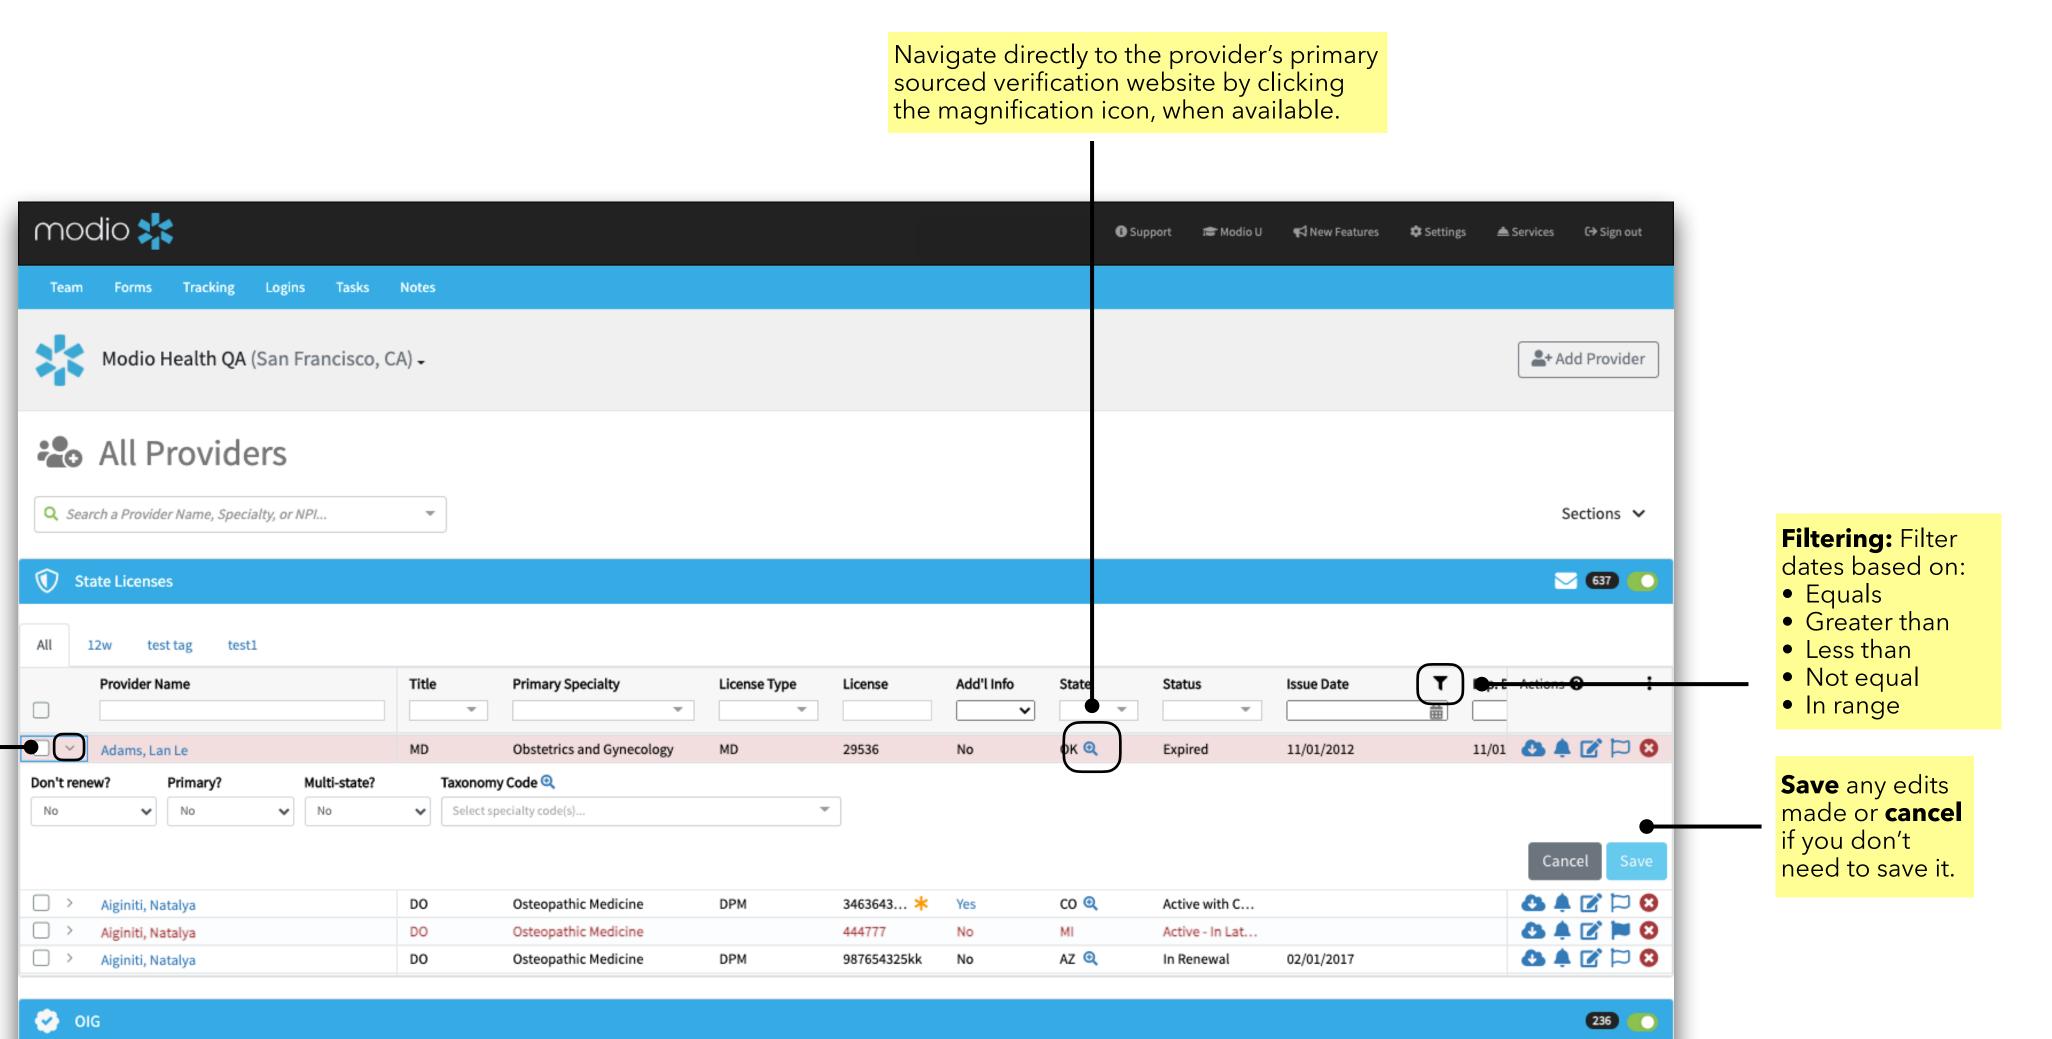

O Chat

Click the **arrow** if a section allows for expanding and directly edit your providers credentialing information. Don't forget to click **save**.

For additional questions or further training, contact the Modio Team via: