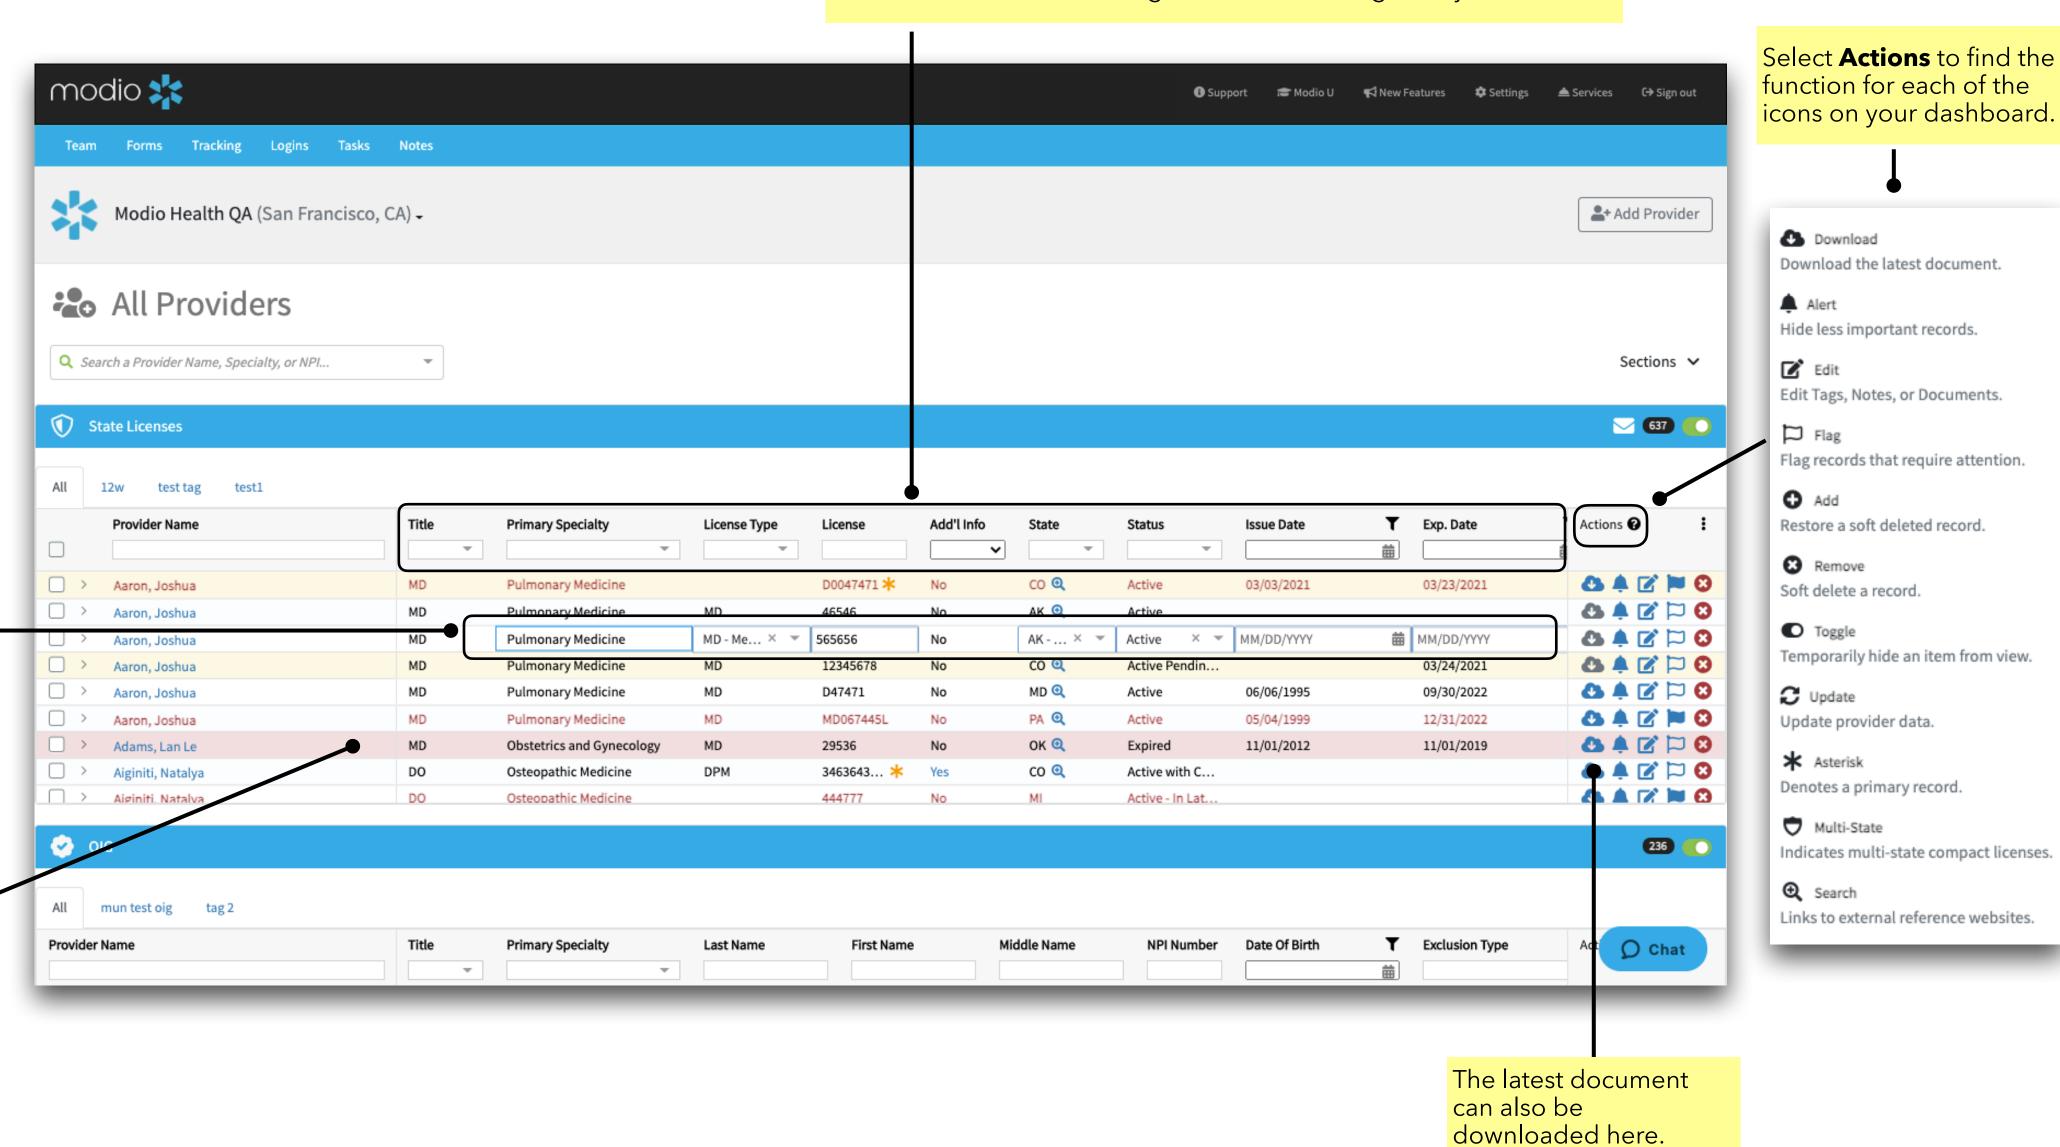

## Tip: Navigating back to OneView 1.0

We recommend bookmarking <u>www.modiohealth.com/oneview</u> so you can easily navigate back to OneView 1.0.

Click **Sections** to check which of the 21 credentialing grids you want visible or hidden on your dashboard. To make a section visible again, just navigate back and remove the selected the section. Remember these settings are not permanent and will reset once the page is refreshed. \* You can also search for grids that were previously disabled in your settings.

View your providers last updated status or click the update icon to update.

**Click & Directly Edit:** 

any line item without

Directly click, edit,

and add details to

having to navigate

you a ton of time

since you can add

information directly

from one location.

**Drag and Drop:** 

Upload documents

directly to a providers

line item with the new

auto-file feature. Files

will now be sorted

document library.

the Documents tab.

into the appropriate

These documents can still be accessed from

credentialing

credentialing

into their respective

sections. This will save

**Organize Columns:** Customize and resize your columns by selecting what you want to view or hide. This will help you maximize your screen-space and let you focus on exactly what you need to see. Just click, hold and drag the columns to organize your columns.

O Chat

Click the **arrow** if a section allows for expanding and directly edit your providers credentialing information. Don't forget to click **save**.

For additional questions or further training, contact the Modio Team via: