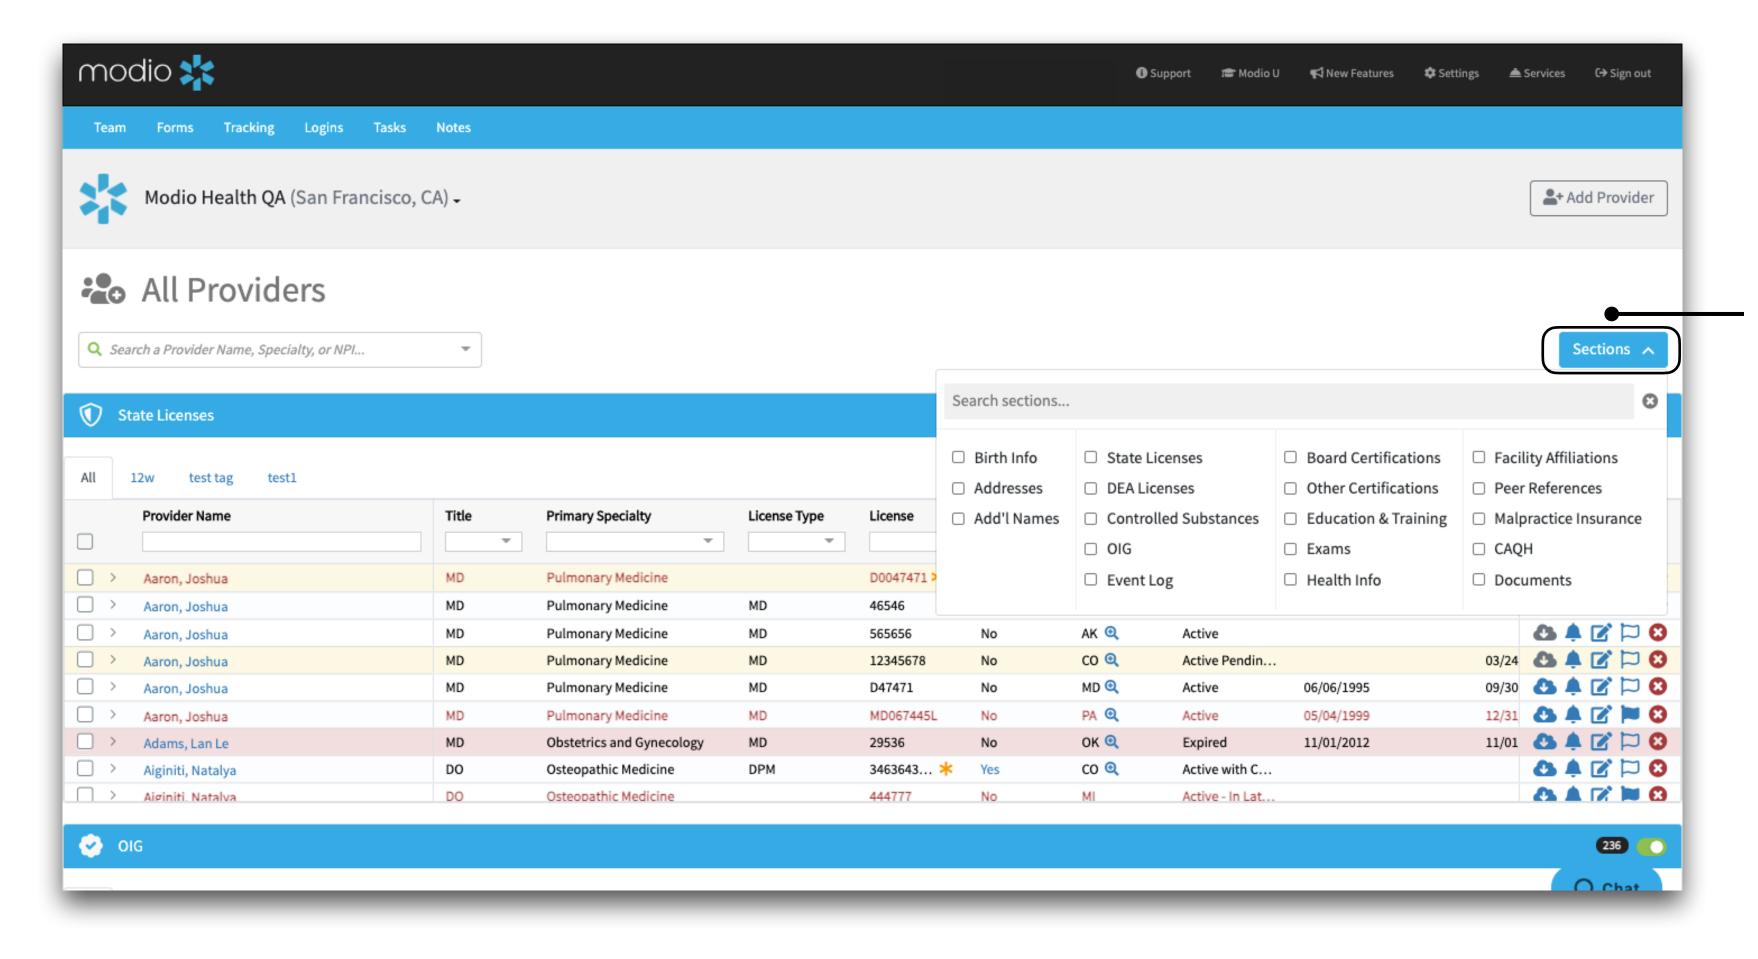

## Tip: Navigating back to OneView 1.0

We recommend bookmarking <u>www.modiohealth.com/oneview</u> so you can easily navigate back to OneView 1.0.

Click **Sections** to check which of the 21 credentialing grids you want visible or hidden on your dashboard. To make a section visible again, just navigate back and remove the selected the section. Remember these settings are not permanent and will reset once the page is refreshed. \* You can also search for grids that were previously disabled in your settings.