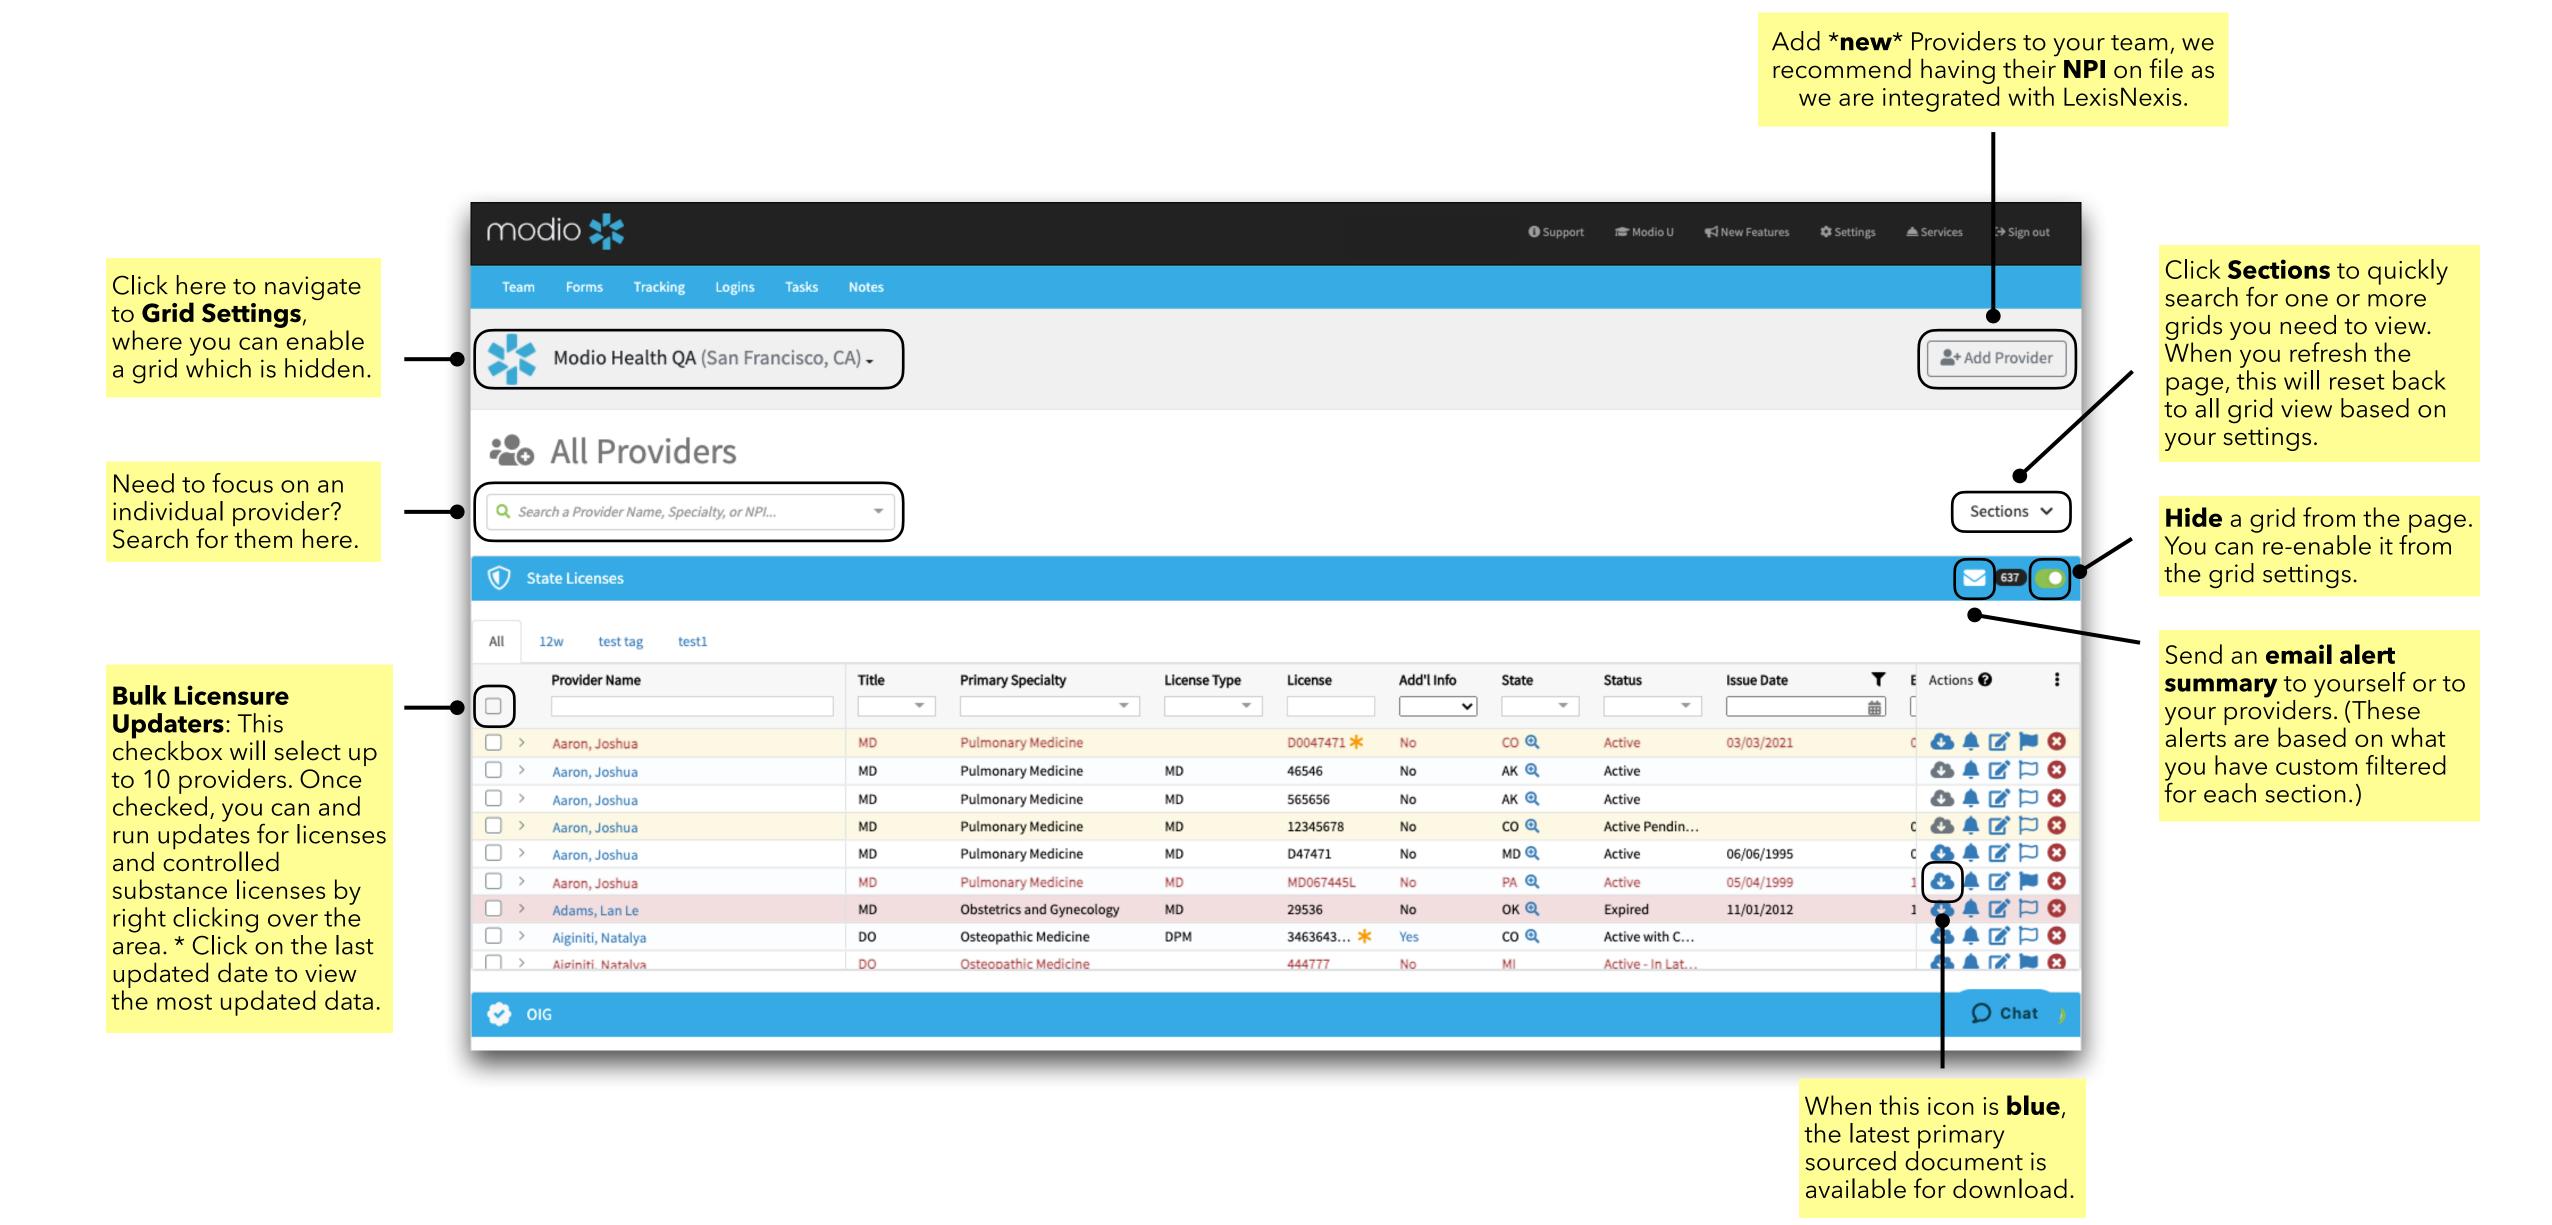

## Tip: Navigating back to OneView 1.0

We recommend bookmarking <u>www.modiohealth.com/oneview</u> so you can easily navigate back to OneView 1.0.

Click **Sections** to check which of the 21 credentialing grids you want visible or hidden on your dashboard. To make a section visible again, just navigate back and remove the selected the section. Remember these settings are not permanent and will reset once the page is refreshed. \* You can also search for grids that were previously disabled in your settings.

View your providers last updated status or click the update icon to update.

**Click & Directly Edit:** 

any line item without

Directly click, edit,

and add details to

having to navigate

you a ton of time

since you can add

information directly

from one location.

**Drag and Drop:** 

Upload documents

directly to a providers

line item with the new

auto-file feature. Files

will now be sorted

document library.

the Documents tab.

into the appropriate

These documents can still be accessed from

credentialing

credentialing

into their respective

sections. This will save

**Organize Columns:** Customize and resize your columns by selecting what you want to view or hide. This will help you maximize your screen-space and let you focus on exactly what you need to see. Just click, hold and drag the columns to organize your columns.

O Chat

Click the **arrow** if a section allows for expanding and directly edit your providers credentialing information. Don't forget to click **save**.

For additional questions or further training, contact the Modio Team via: