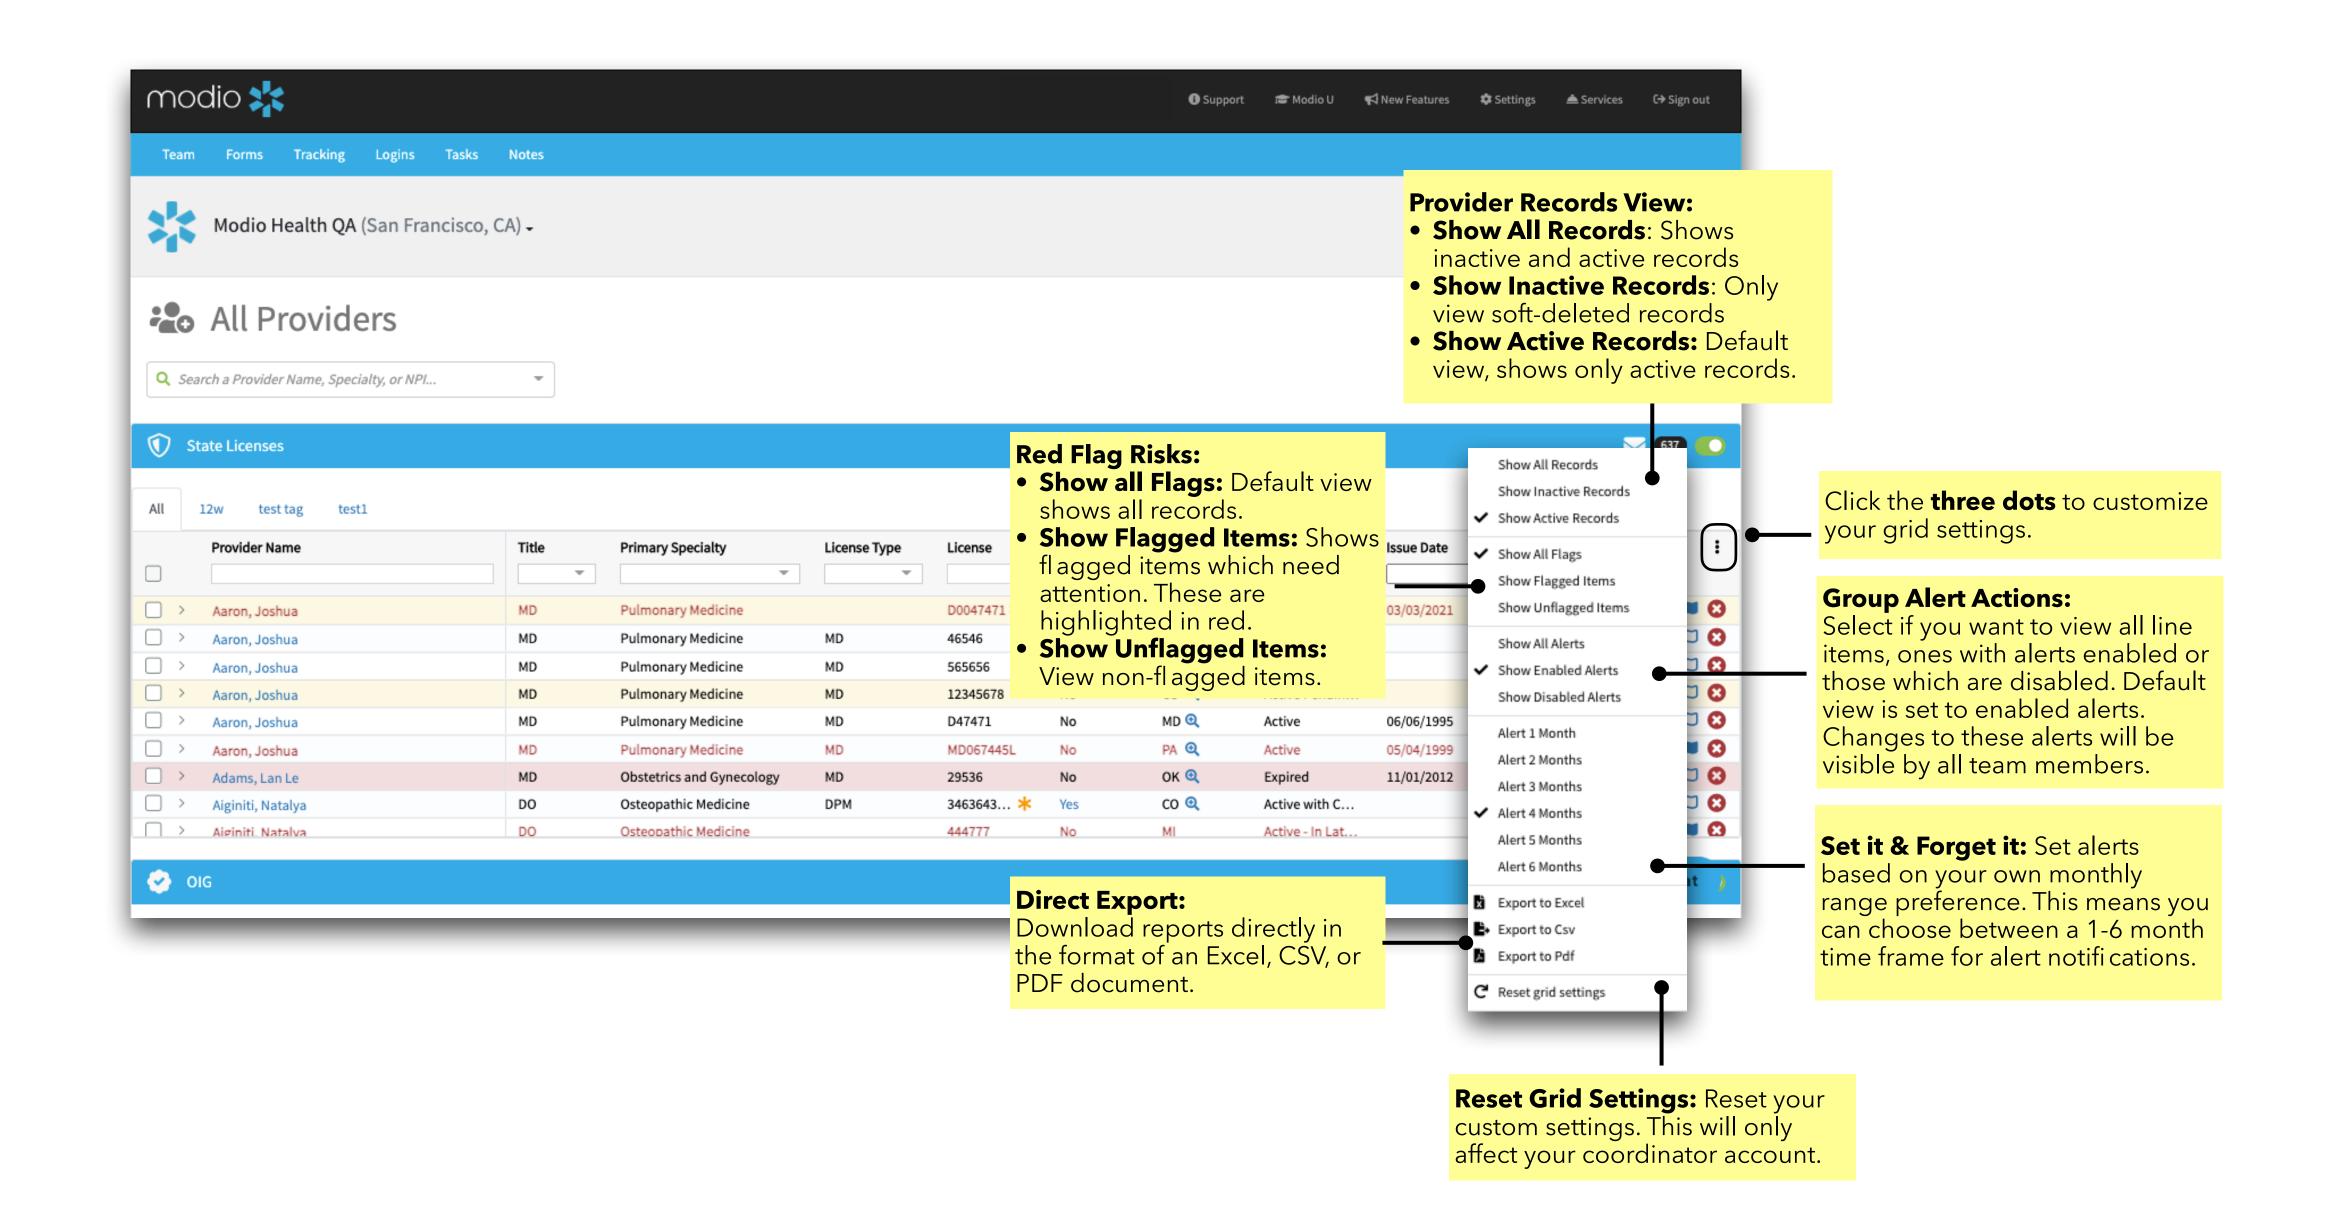

**Organize Columns:** Customize and resize your columns by selecting what you want to view or hide. This will help you maximize your screen-space and let you focus on exactly what you need to see. Just click, hold and drag the columns to organize your columns.