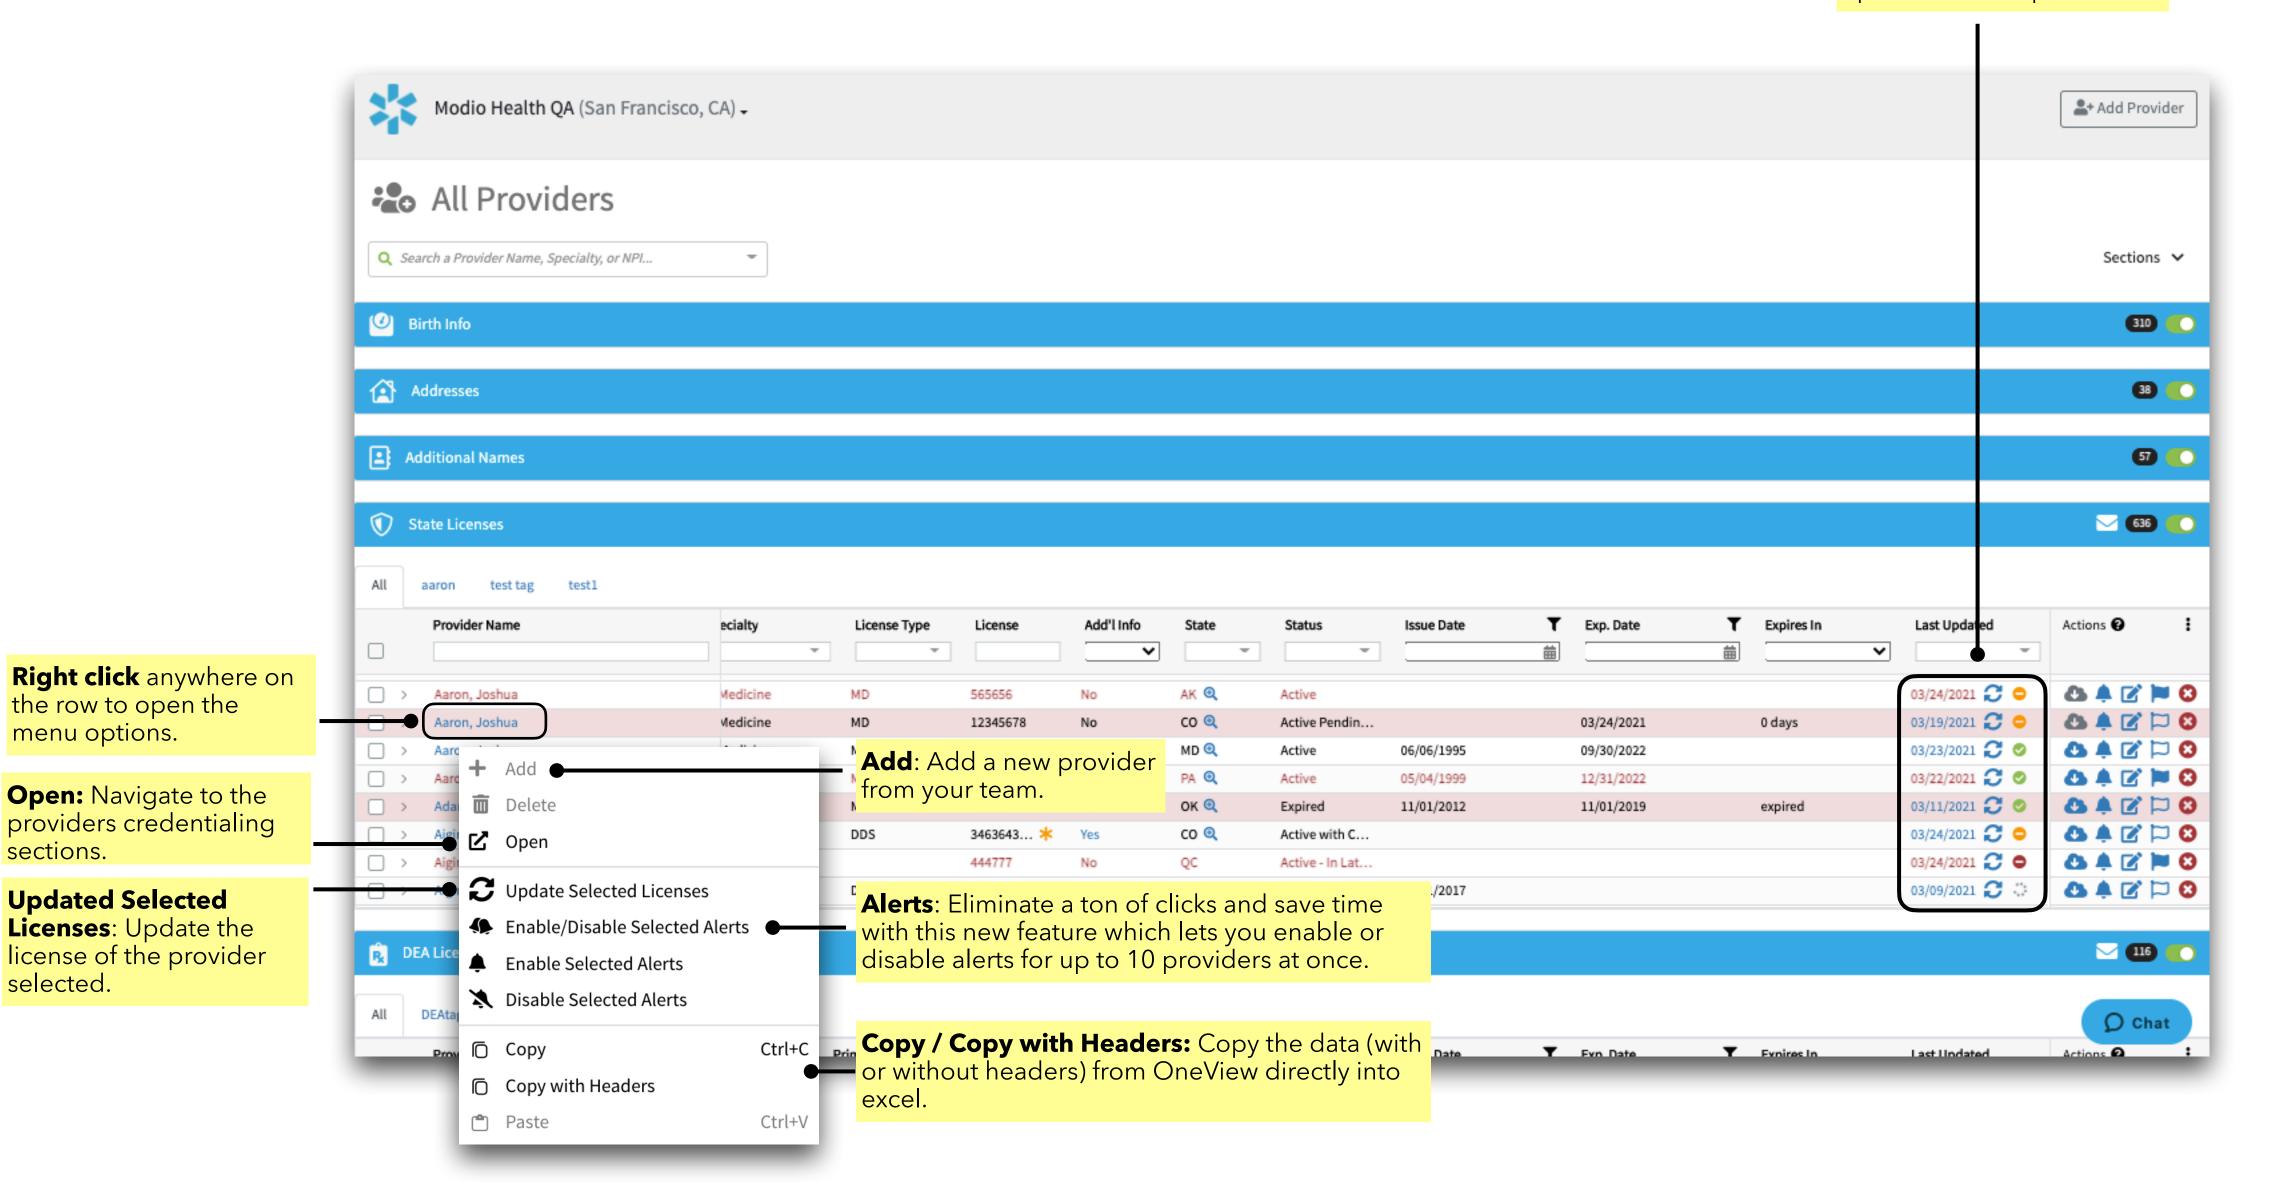

View your providers last updated status or click the update icon to update.

**Click & Directly Edit:** 

any line item without

Directly click, edit,

and add details to

having to navigate

you a ton of time

since you can add

information directly

from one location.

**Drag and Drop:** 

Upload documents

directly to a providers

line item with the new

auto-file feature. Files

will now be sorted

document library.

the Documents tab.

into the appropriate

These documents can still be accessed from

credentialing

credentialing

into their respective

sections. This will save

O Chat

Click the **arrow** if a section allows for expanding and directly edit your providers credentialing information. Don't forget to click **save**.

For additional questions or further training, contact the Modio Team via: