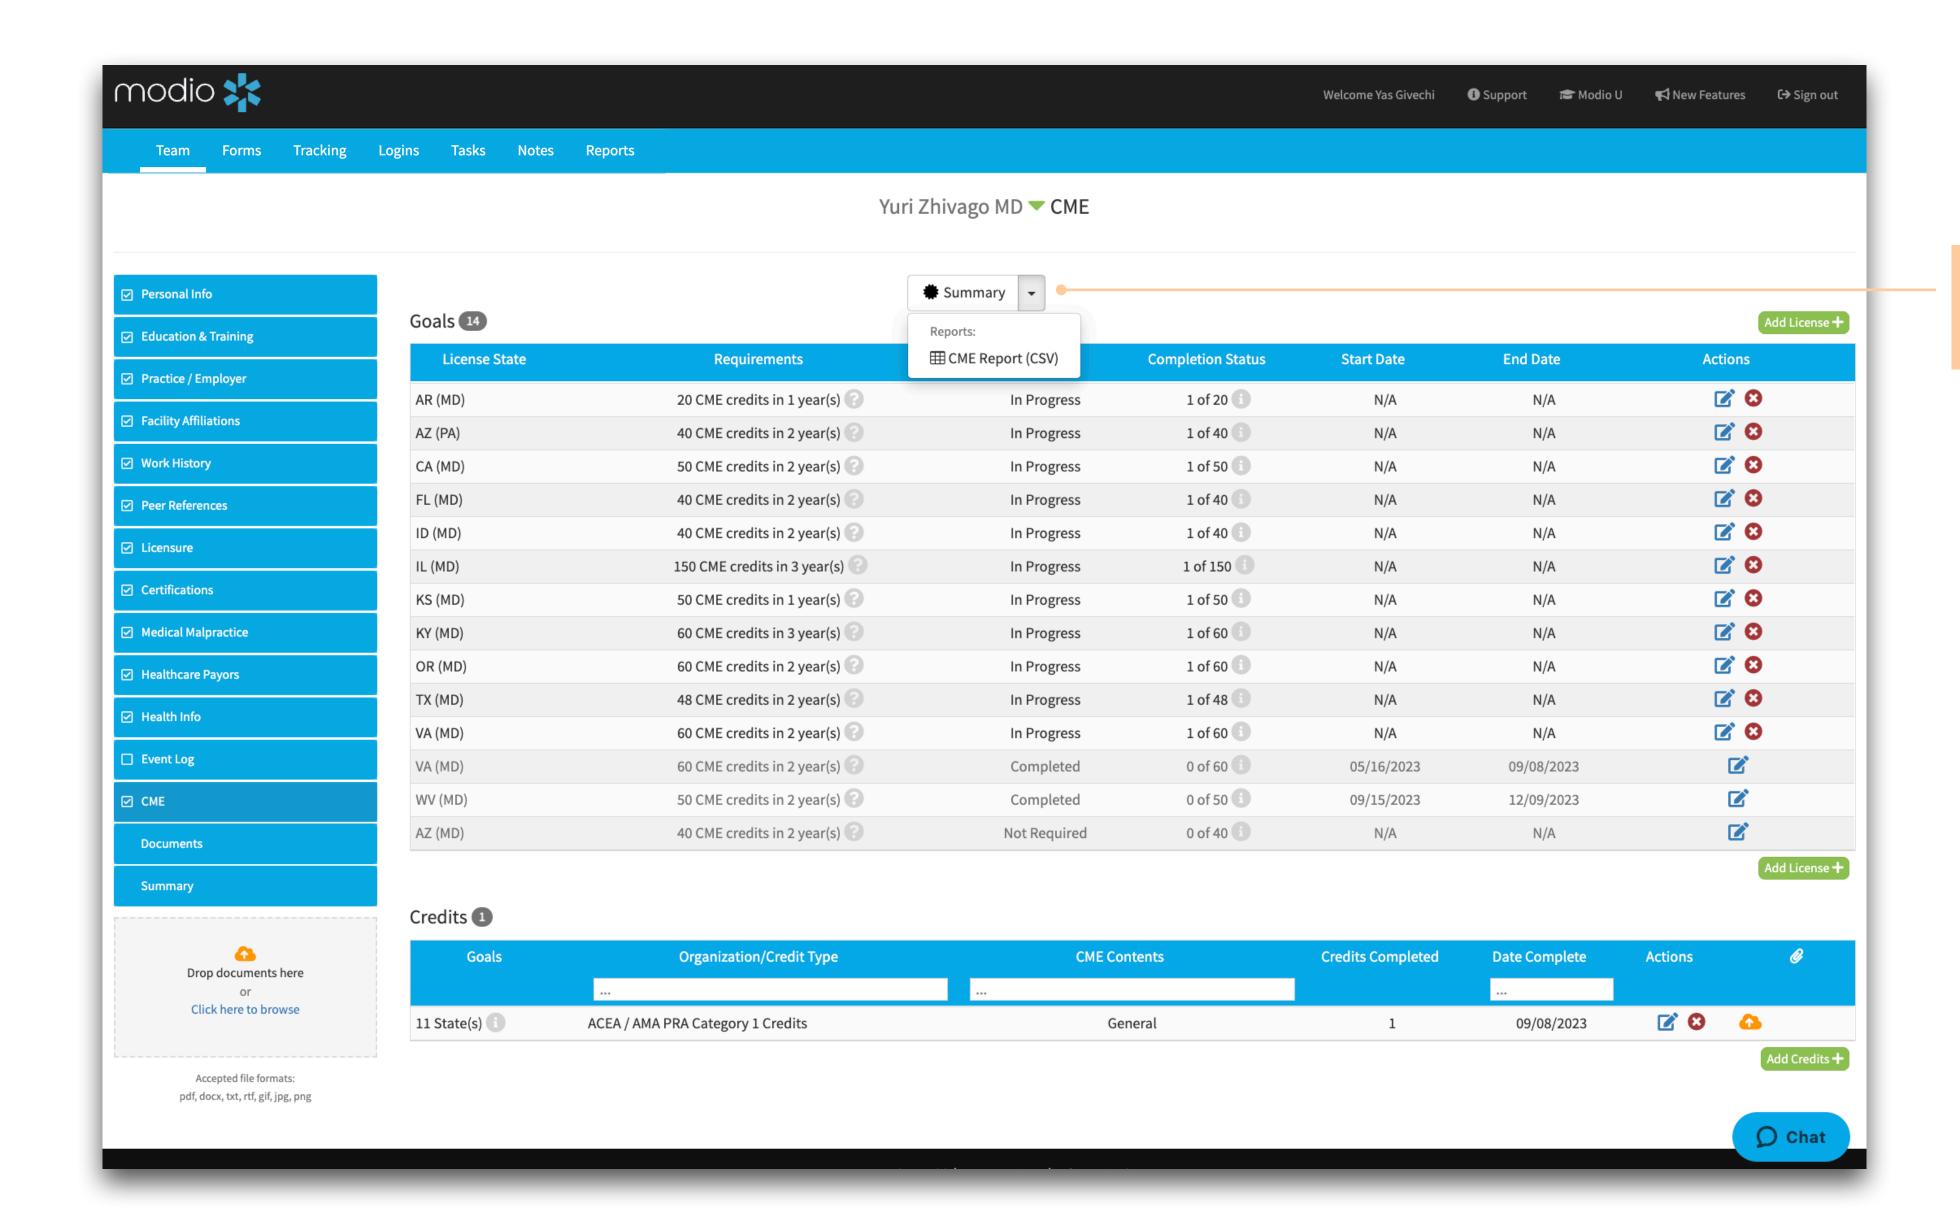

## **Start Here!**

**Edit CME:** Click the pen and paper "Edit" icon to start tracking a CME goal.

**Summary**: Select **Summary** to see an overview of your Provider's CME Credits.

**CME Report:** Click here to download a CME Report in a CSV file.