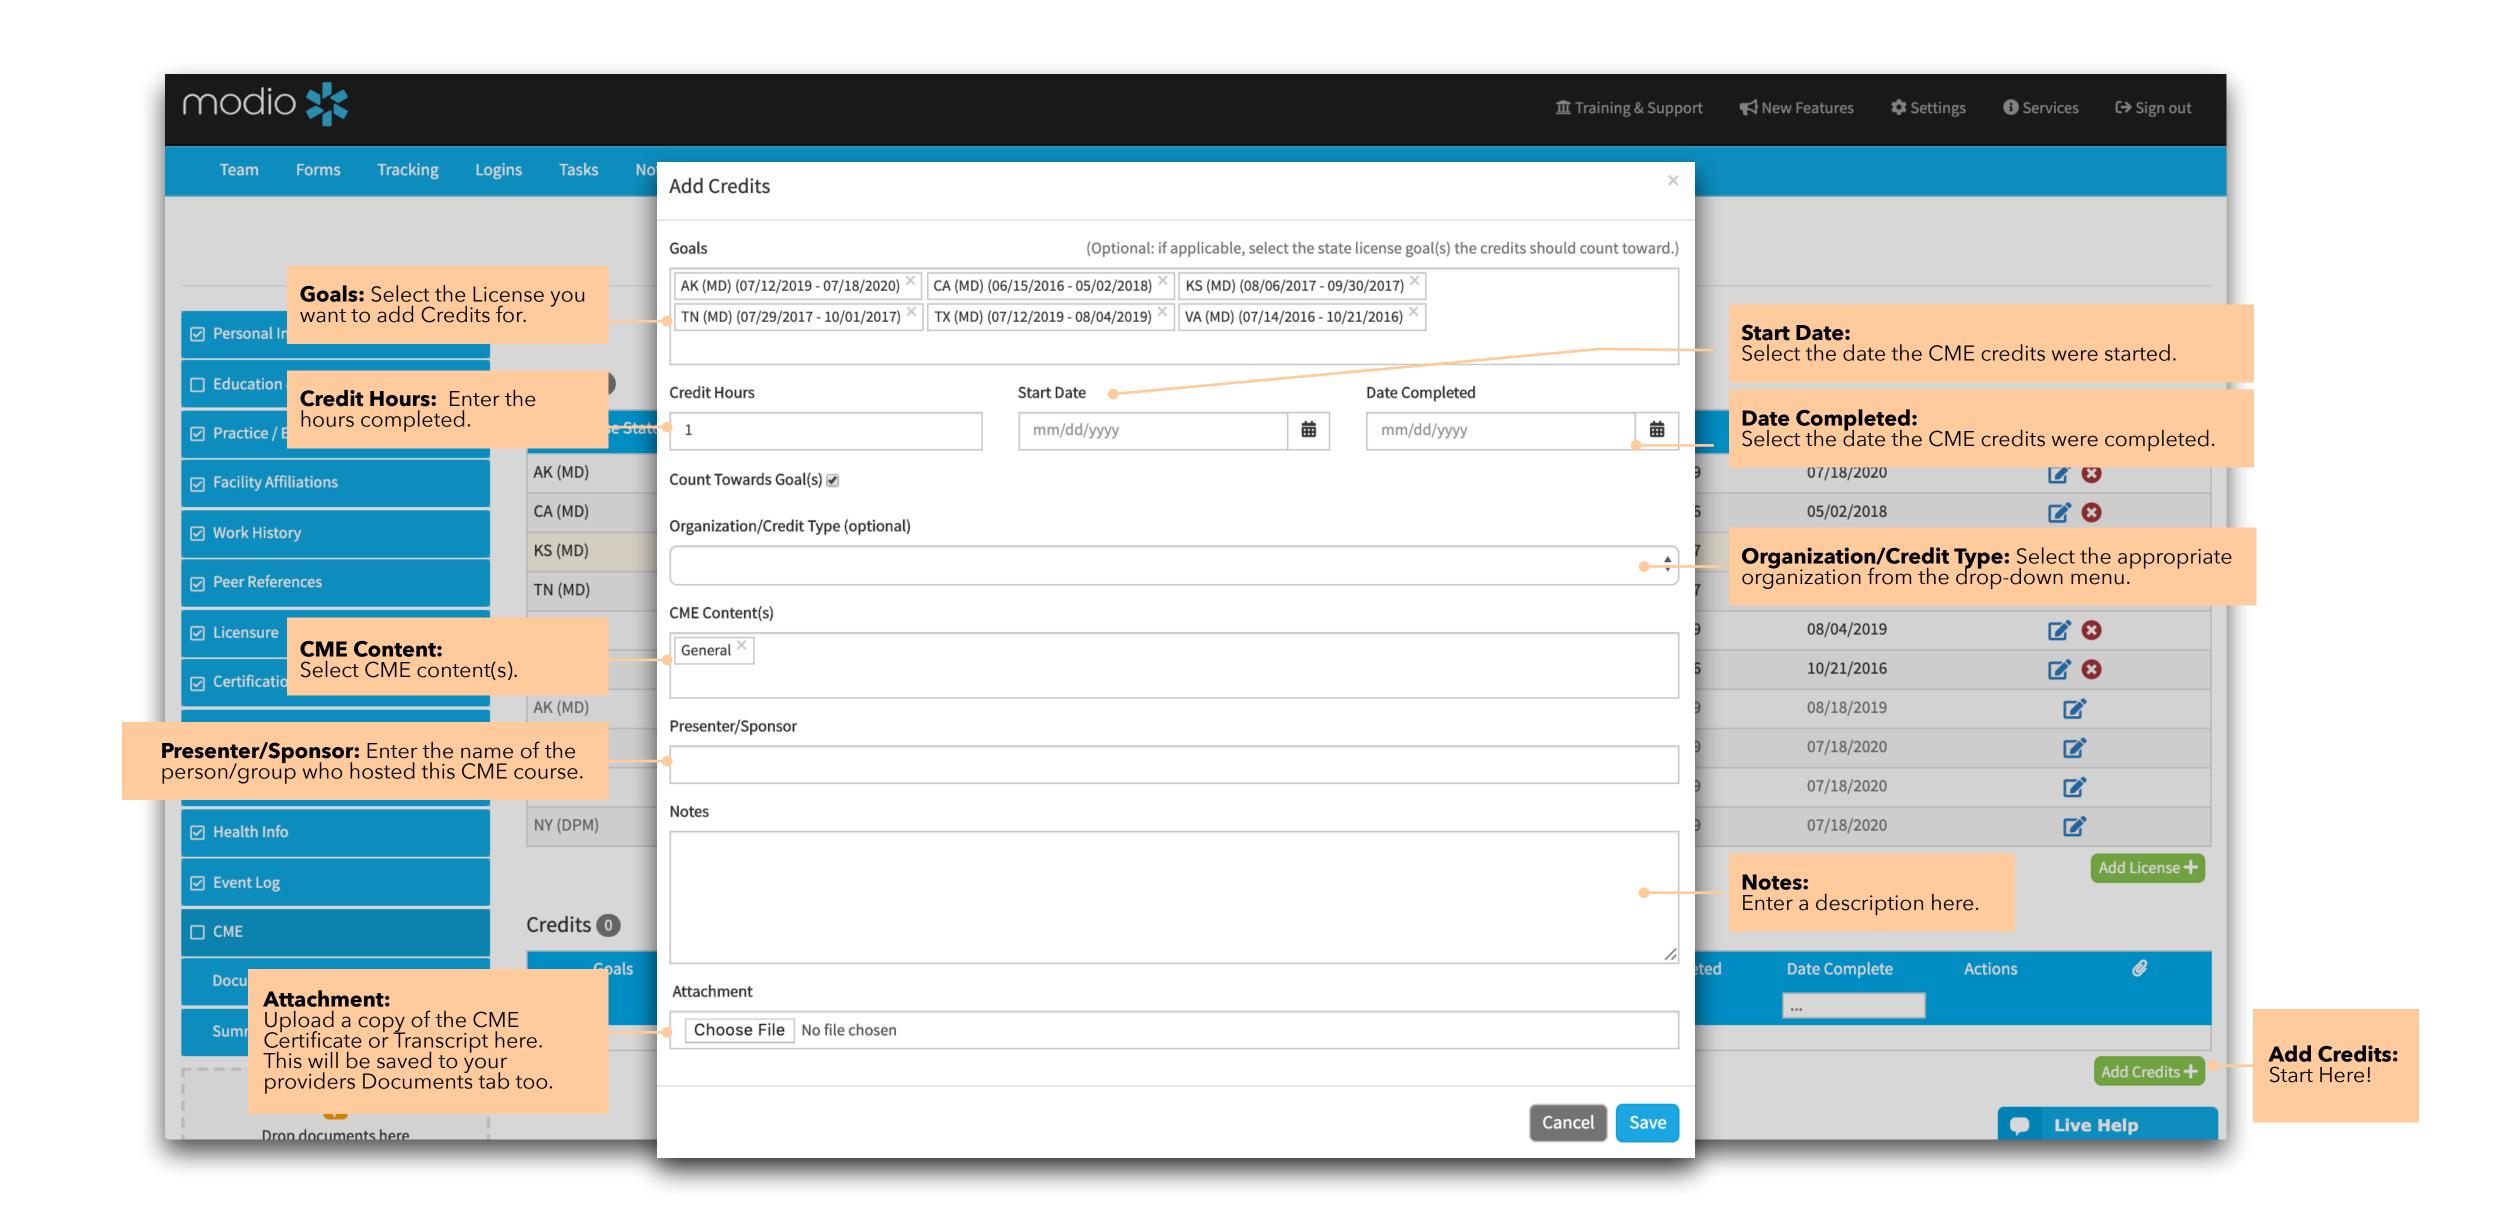

## **Start Here!**

**Edit CME:** Click the pen and paper "Edit" icon to start tracking a CME goal.

**Summary**: Select **Summary** to see an overview of your Provider's CME Credits.

**CME Report:** Click here to download a CME Report in a CSV file.