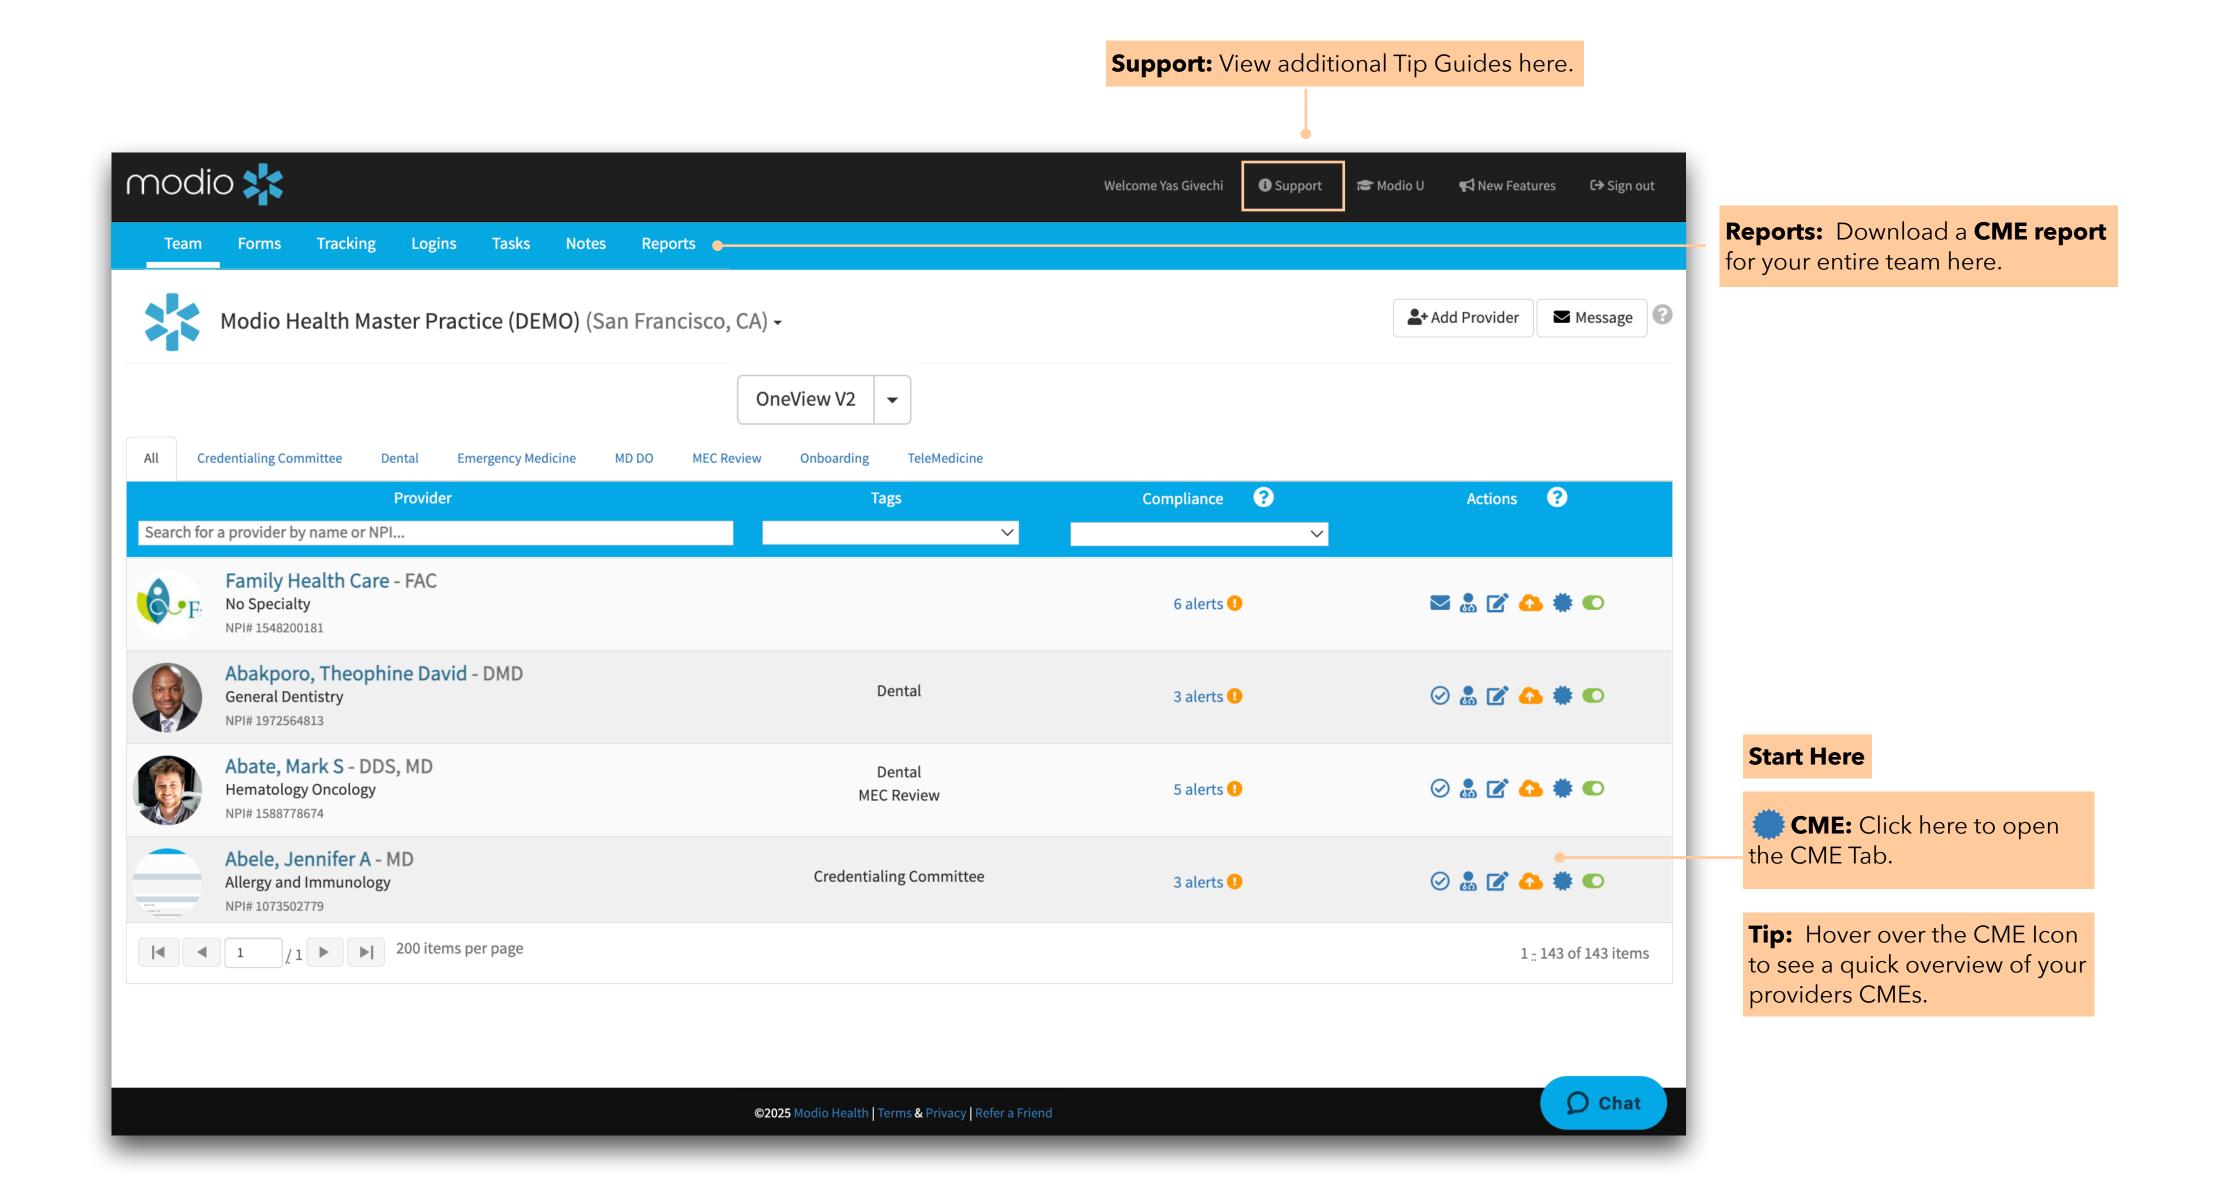

## Modio Health helps your organization track and organize your provider's CMEs. When you're ready to start entering your provider's CMEs, click the CME Icon shown below.