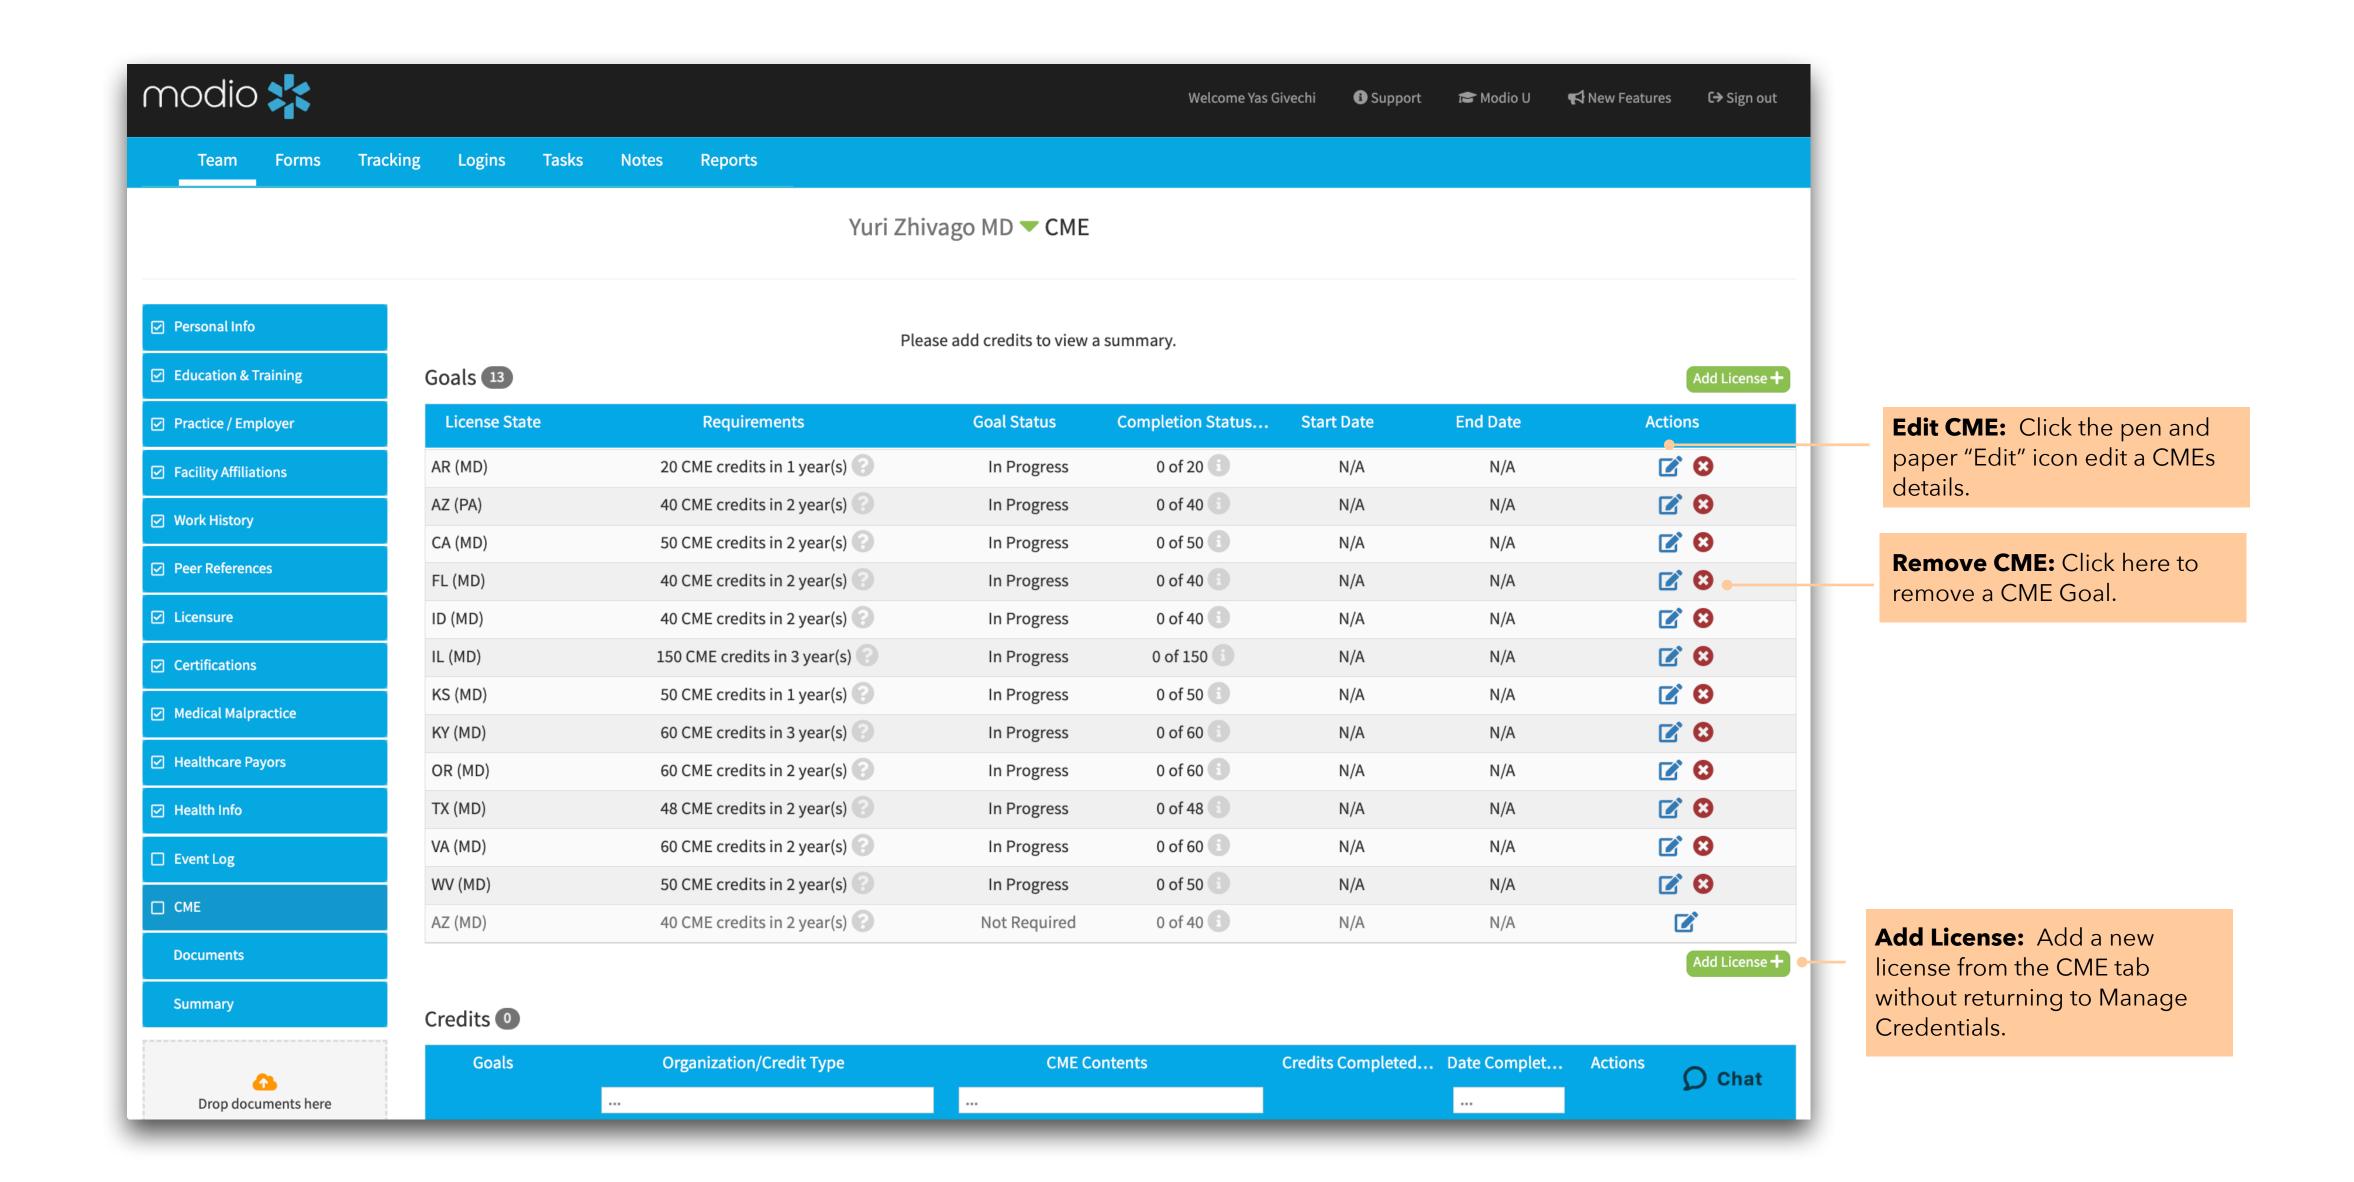

## **Start Here!**

**Edit CME:** Click the pen and paper "Edit" icon to start tracking a CME goal.

**Summary**: Select **Summary** to see an overview of your Provider's CME Credits.

**CME Report:** Click here to download a CME Report in a CSV file.