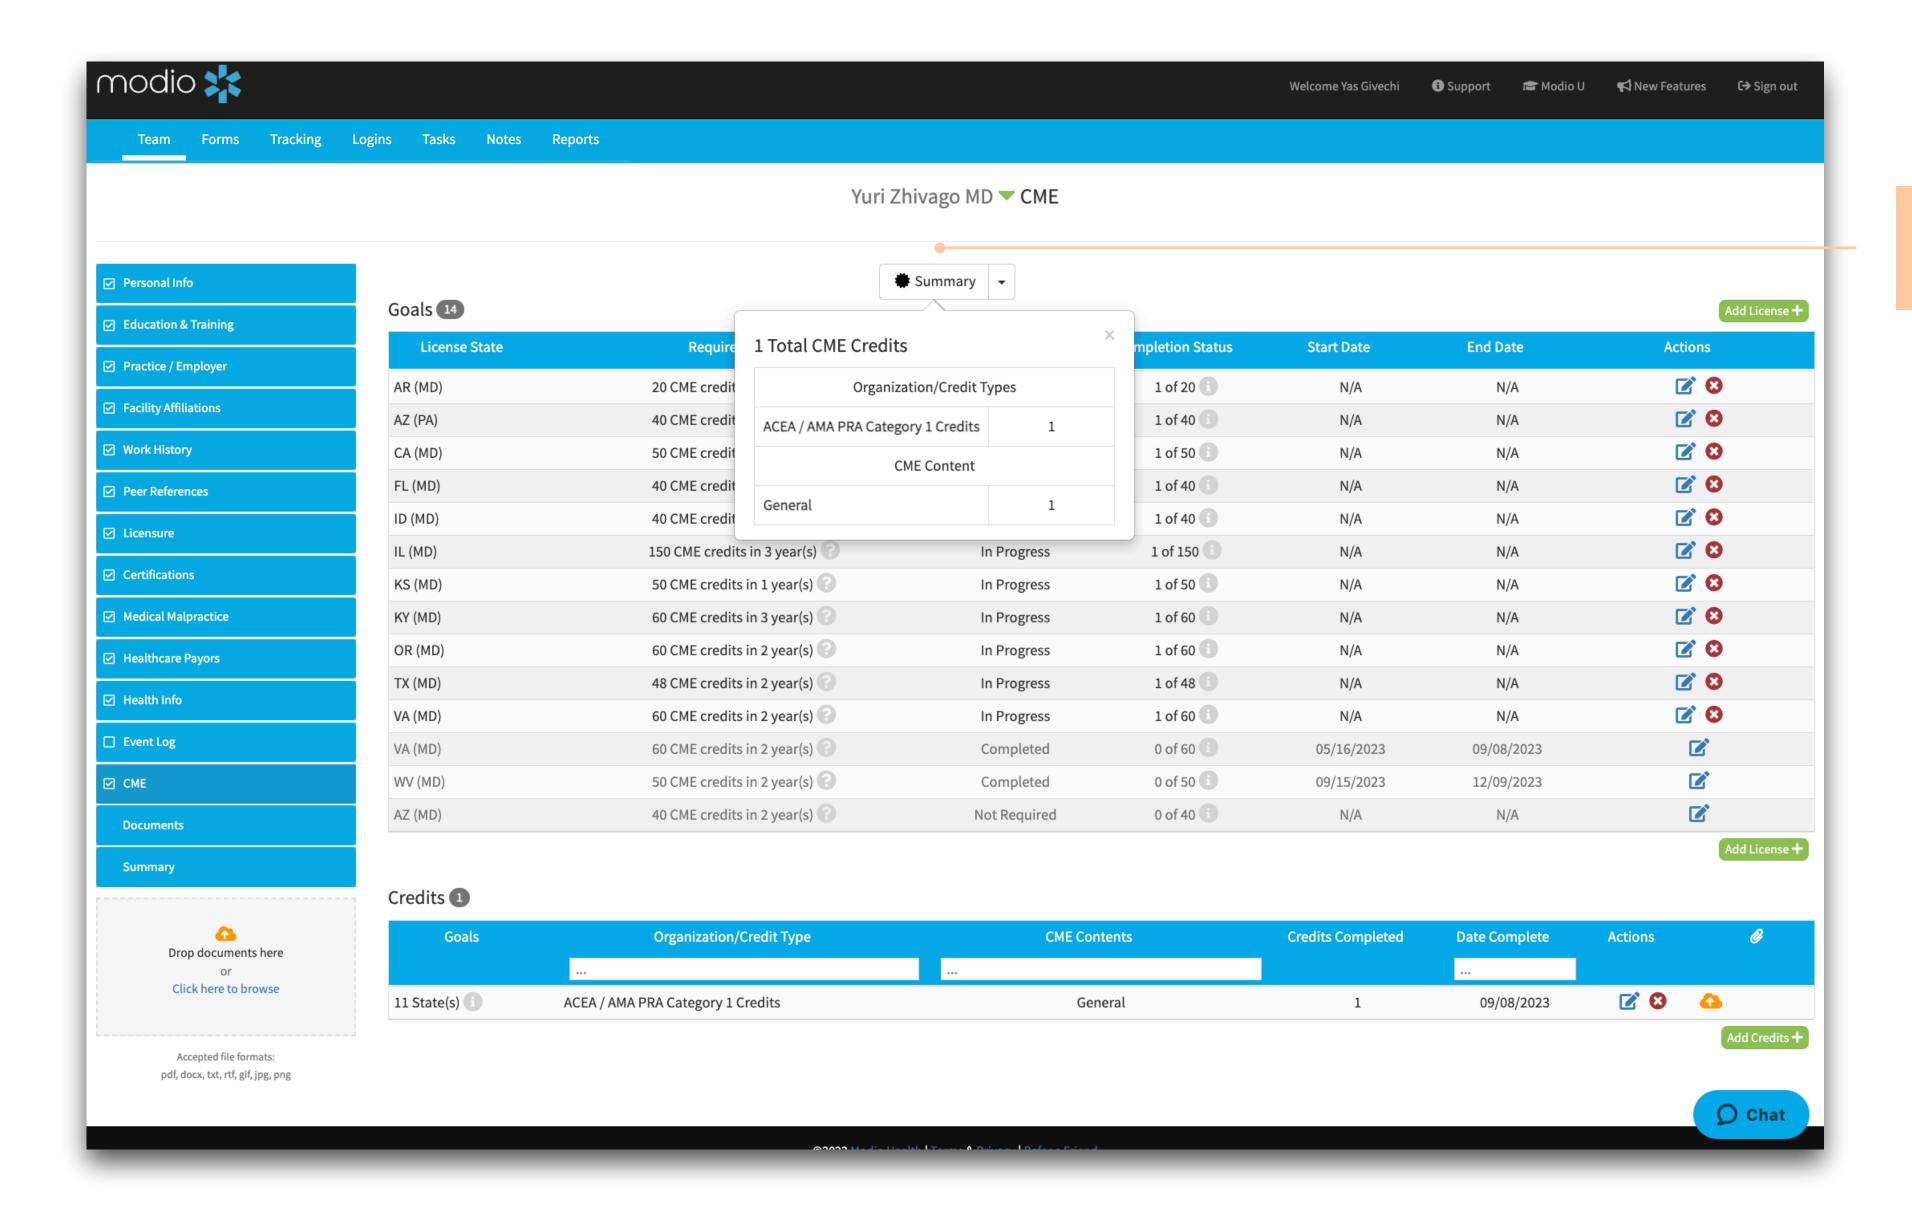

## **Start Here!**

**Edit CME:** Click the pen and paper "Edit" icon to start tracking a CME goal.

**Summary**: Select **Summary** to see an overview of your Provider's CME Credits.

**CME Report:** Click here to download a CME Report in a CSV file.