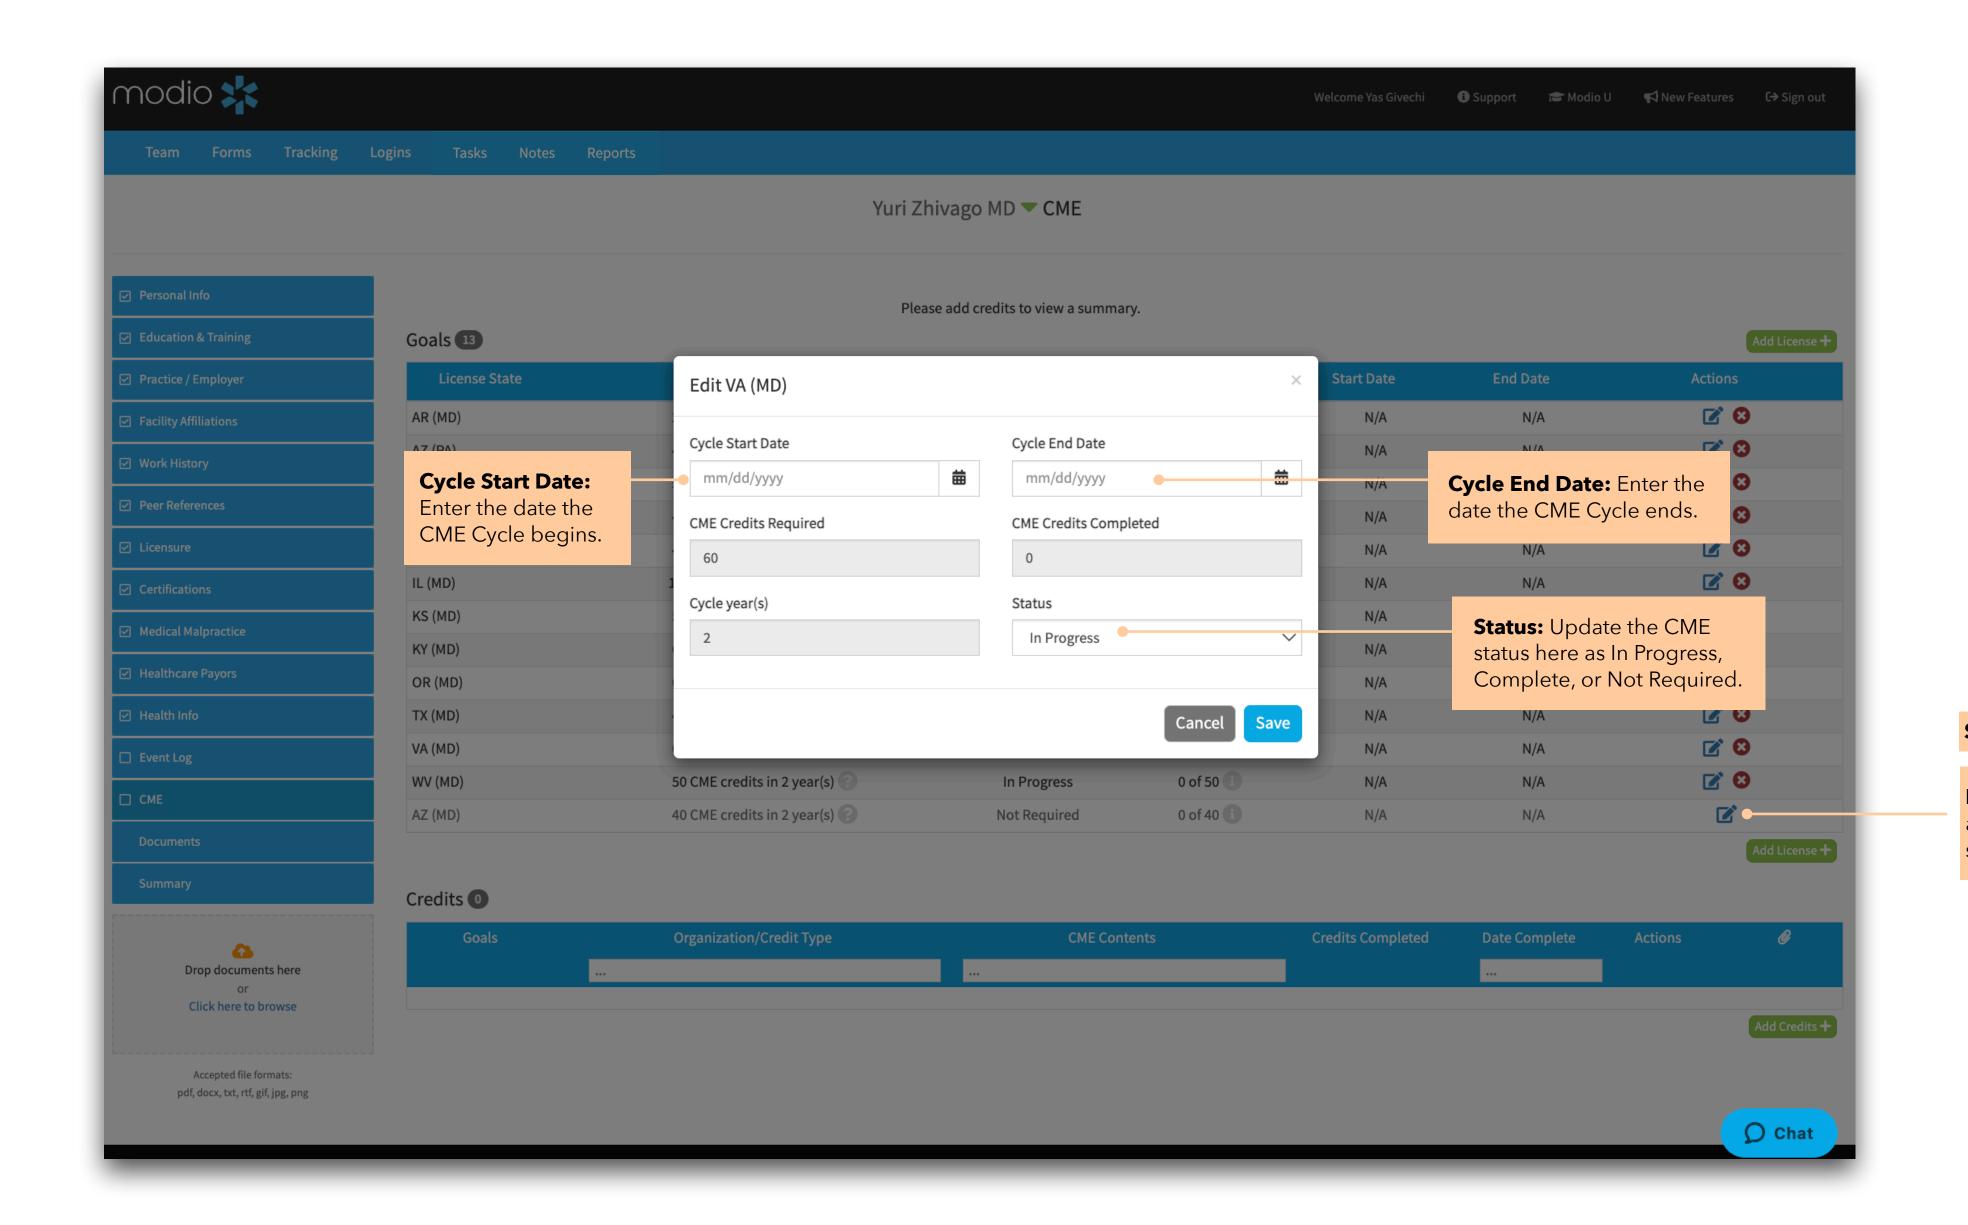

## **Start Here!**

**Edit CME:** Click the pen and paper "Edit" icon to start tracking a CME goal.

**Summary**: Select **Summary** to see an overview of your Provider's CME Credits.

**CME Report:** Click here to download a CME Report in a CSV file.