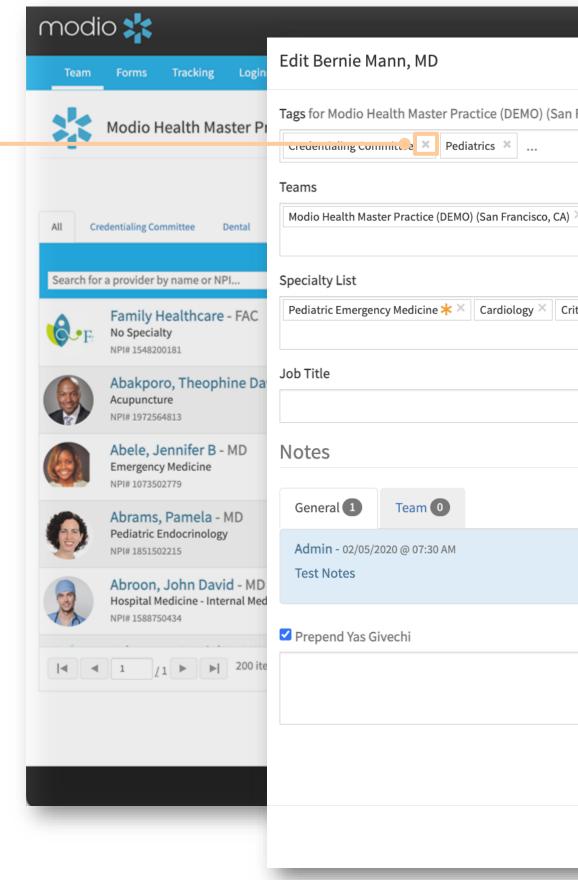

#### Adding Tags in OneView V1

From the Team Tab, open the edit icon under the Teams Actions column.

### 1. To add an **existing** Tag, select one or multiple Tags from the dropdown list.

Edit Family Healthcare, FAC Edit Family Heal Tags for Modio Health Master Practice (DEMO) (San Francisco, CA) Tags for Modio Health Ι.. Medical Leave **Credentialing Committee** reams Dental Modio Health Master F **Emergency Medicine** MD DO Specialty List **MEC Review** No Specialty 🖊 🎽 F Onboarding Pediatrics Job Title TeleMedicine Notes Notes General 2 Team 0 \$ General 2 × Admin - 11/16/2021 @ 01:45 PM Admin - 11/16/2021 Faith Beazley - Provider Number Faith Beazley - Pro 11/12/2020 @ 07:14 AM X 11/12/2020 @ 07:14 A James Summers - Delegated James Summers (0 of 3000) Prepend Yas Givechi Prepend Yas Givec 1 Save Note Cancel Save