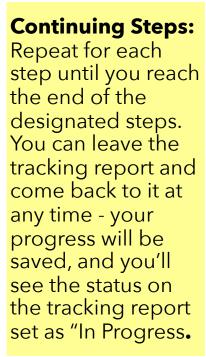

# Reviewing Tracking Reports

Filtering: After you create your first tracking report, you can return to the Tracking tab at any time to view, edit, and sort through your team's tracking reports. Use the filter feature to sort through applications by type, name, priority, status, or creator/ assignee/ provider name. You can also click on the header for each section to sort alphabetically, in date order or in numerical order (depending on the field values)