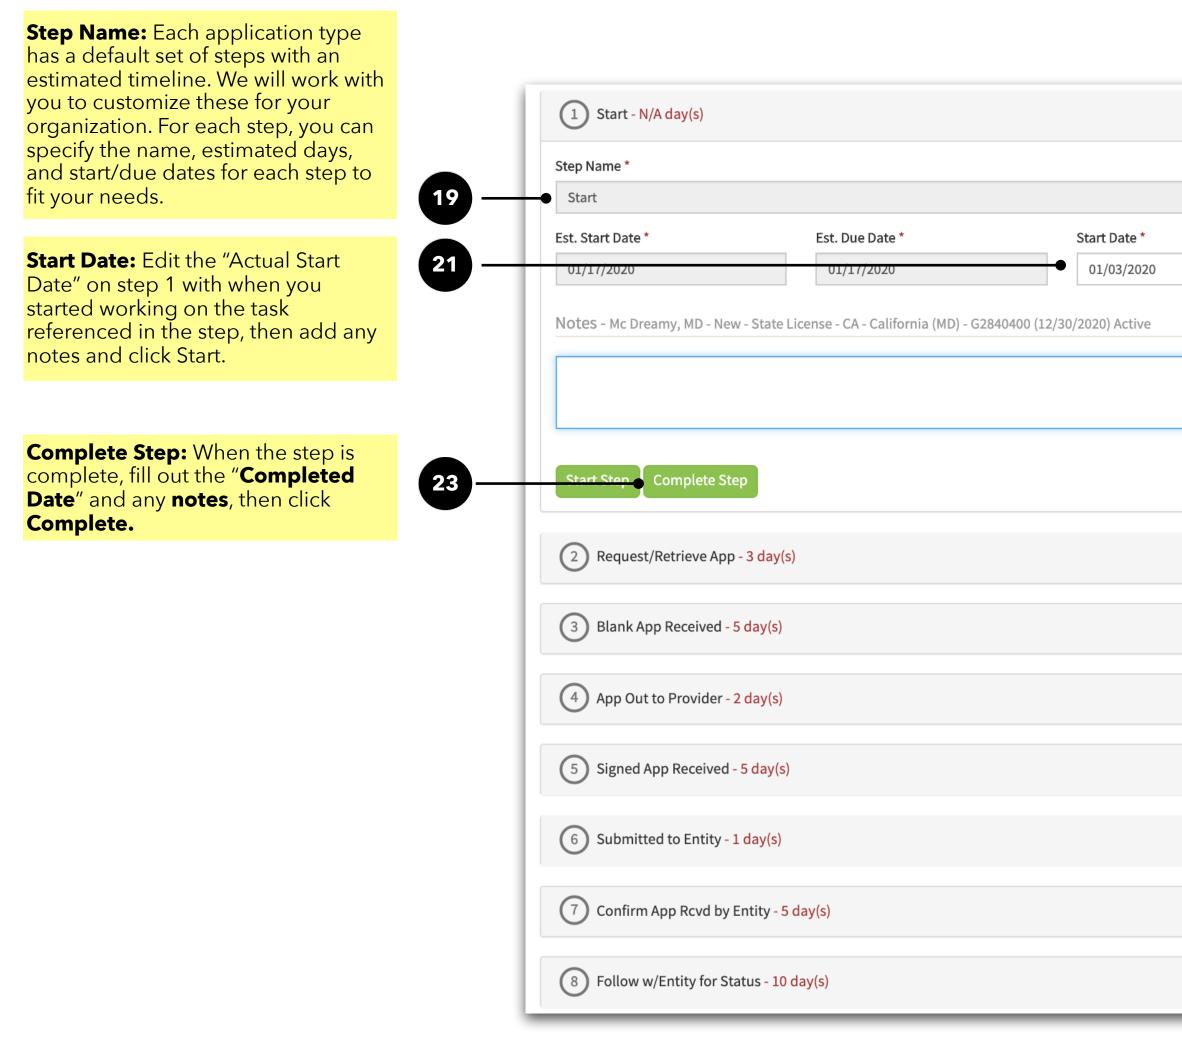

**Assigned To:** Each step is automatically assigned to the tracking Owner you designated. At the step level, you can reassign each step as

# Archiving Workflows:

Click on the red X icon to archive workflows.Archive tracking when you no longer need to work on it, it will not appear on the tracking grid unless you manually change the status to All Statuses or Archived. If you need to restore an archived tracking, you can do so. You can also permanently delete Archived tracking if you never need to access it again.