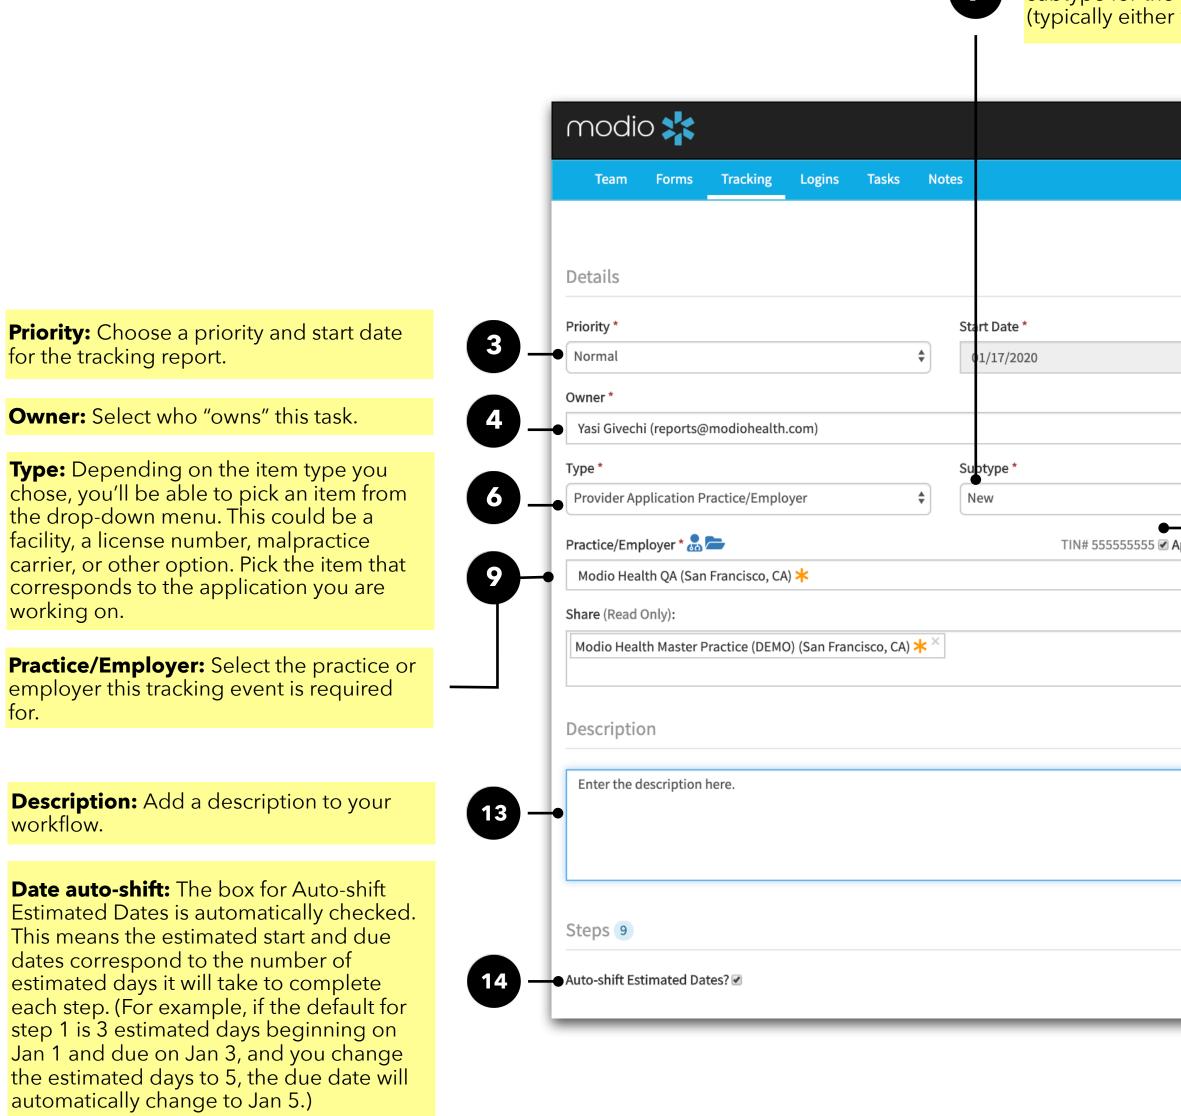

#### Tip Guide: Tracking

Launching a new Tracking workflow.

7

| <b>Subtype:</b> If applicable, pick the subtype for the application (typically either "New" or "Renew | val").                                                          | 8 Provider: Se<br>this task relat                 | elect the provider<br>tes to. |                                   |                                                           |                                                                                                                               |
|-------------------------------------------------------------------------------------------------------|-----------------------------------------------------------------|---------------------------------------------------|-------------------------------|-----------------------------------|-----------------------------------------------------------|-------------------------------------------------------------------------------------------------------------------------------|
|                                                                                                       |                                                                 | 🕄 Support 🛛 😂 Modio U                             | 📢 New Features 🛛 🌣 Settings   | s ≜ Services C→ Sign out          |                                                           |                                                                                                                               |
| New Tracking for                                                                                      | Modio Health QA                                                 |                                                   |                               | €                                 |                                                           |                                                                                                                               |
| *                                                                                                     | Completed Date                                                  |                                                   | Status *                      |                                   |                                                           |                                                                                                                               |
| 020<br>× •                                                                                            | Tag(s)                                                          |                                                   | Pending                       | €                                 |                                                           | ld any tags to help<br>r organizing.                                                                                          |
| ♥<br>TIN# 555555555 ♥ Append to Tracking Name                                                         | Provider * 🔜 🗁<br>Yuri Zhivago (yuri.zhivago<br>Tracking Name * | @modio.email) ×<br>n Practice/Employer - Modio He | asith QA (San Eranciaca (CA)  | NPI# 1740201268                   | Name: If c<br>practice/e                                  | <b>o Tracking</b><br>checked, the<br>mployer will be<br>the Tracking                                                          |
| Х ▼                                                                                                   | New - Provider Application                                      |                                                   |                               | •                                 | <b>Tracking I</b><br>tracking na<br>(optional).           | <b>Name:</b> Edit the ame if desired.                                                                                         |
|                                                                                                       |                                                                 |                                                   |                               |                                   | facilities, y<br>tracking ev<br>only appea<br>Only" view  | ou have multiple<br>ou can share this<br>vent but it will<br>ar in a "Read<br>7. This means the<br>vent is locked in          |
|                                                                                                       |                                                                 |                                                   |                               | 0 steps completed in 0 of 21 days |                                                           |                                                                                                                               |
|                                                                                                       |                                                                 |                                                   |                               | Start Save Cancel                 | tracking, c<br>tracking ite<br>as "Pendin<br>ready, click | ce you have set up<br>lick Save. The<br>em will be saved<br>g." When you are<br>k Start and<br>ill be moved to<br>ss" status. |

Updating/Completing an Application or Workflow

|            | io 📩                  |                      |                          |                      |                                                                                             | Support     | 😂 Modio U  | 📢 New Fea    | tures 🏼 🌣 Sei            | ttings 📥 Ser             |                           |          |
|------------|-----------------------|----------------------|--------------------------|----------------------|---------------------------------------------------------------------------------------------|-------------|------------|--------------|--------------------------|--------------------------|---------------------------|----------|
| Team       | _                     | Tracking Logins      |                          | Notes                |                                                                                             |             |            |              |                          | +                        | Add Tracking 👻 🕄          |          |
| 1/         | /10 10/12<br>Priority | CAQH: NEW            | test Test 1/1<br>Subtype | 6 Test 11/1<br>Owner | Test 3/14 Test 9.27<br>Name                                                                 | Status      | Step Due I | Assignee     | Provider                 | Est. Due Da              | Act ons                   |          |
|            | ¢                     | ÷                    |                          |                      |                                                                                             | ¢           | ¢          |              |                          | •••                      |                           | Act      |
| 481        | Normal                | State License        | New                      |                      | New - State License - CA - California (MD) - G                                              |             |            |              | Mc Dreamy                | 03/16/2020               |                           | <br>ALI  |
| 01         | Normal                | Facility Affiliation | Initial                  |                      | Initial - Facility Affiliation                                                              | In Progress | N/A        | Sue Barton   | Julius No                | 12/19/2017               |                           | Edit Tı  |
| 93         | Normal                | Malpractice          | Renewal                  |                      | Renewal - Malpractice Insurance                                                             | In Progress | New        | Naomi Lam    | Julius No                | 12/20/2017               |                           |          |
| 525        | Normal                | Payor                | Initial                  |                      | Initial - Payor - Sentara Princess Anne Hospi                                               | -           | New        | Sue Barton   | Kirk Heath               | 09/04/2018               |                           | ] Escala |
| 24         | Normal                | State License        | Renewal                  | Sue Barton           |                                                                                             | -           | New        | Sue Barton   | Kirk Heath               | 09/04/2018               |                           |          |
| 337<br>)09 | Normal<br>Normal      | Provider App         | Review                   |                      | Review - Provider Application Practice/Emp<br>Initial - Payor - Emergency Physicians of Tid | -           | New        | Sue Barton   | Kirk Heath<br>Bradford B | 09/05/2018<br>08/09/2019 |                           | Archiv   |
| 860        | Escalation            | Payor                | Initial<br>Reattestation |                      | Reattestation - CAQH                                                                        | In Progress | New        | Yasi Givechi |                          |                          |                           |          |
| 514        | Normal                | State License        | New                      |                      | New - State License - CA - California (MD) - 1                                              | -           | New        | Richard R    | -                        |                          |                           | Email    |
|            |                       |                      | ms per page              |                      |                                                                                             |             |            |              |                          |                          | 1 <u>-</u> 16 of 16 items |          |

modio 💦

# Updating/Completing an Application or Workflow

| modio 📩                                                  |                 |                                   |                      | i) Sup                               | port ा 🕿 Modio U       | 📢 New Features   | 🌣 Settings | 📥 Services       | <b>C→</b> Sign out |
|----------------------------------------------------------|-----------------|-----------------------------------|----------------------|--------------------------------------|------------------------|------------------|------------|------------------|--------------------|
| Team Forms Tracking Logins                               | Tasks Not       | tes                               |                      |                                      |                        |                  |            |                  |                    |
|                                                          |                 |                                   | Edit Tracking #49481 | for Modio Health QA                  |                        |                  |            |                  |                    |
| Created by: Credentialing Requests - 01/13/2020          |                 |                                   |                      |                                      |                        |                  |            | Last upd         | ated: 01/17/2020   |
| Details                                                  |                 |                                   |                      |                                      |                        |                  |            |                  |                    |
| Priority *                                               |                 | Start Date *                      | ✓ Use current date?  | Completed Date                       |                        | Status *         |            |                  |                    |
| Normal                                                   | *               | 01/17/2020                        |                      |                                      |                        | Pending          |            |                  | \$                 |
| Owner *                                                  |                 |                                   |                      | Tag(s)                               |                        |                  |            |                  |                    |
| Credentialing Requests (credrequests@modiohea            | alth.com)       |                                   | × •                  |                                      |                        |                  |            |                  |                    |
| Type *                                                   |                 | Subtype *                         |                      | Provider * 😓 🗁 NPI# 199999999        |                        |                  |            |                  |                    |
| State License                                            | *               | New                               | \$                   | Mc Dreamy (ygivechi@gmail.com) ×     |                        |                  |            |                  |                    |
| State License * 🚓 💳                                      |                 |                                   |                      | Tracking Name *                      |                        |                  |            |                  |                    |
| CA - California (MD) - G2840400 (12/30/2020) Activ       | /e              |                                   | × •                  | New - State License - CA - Californi | a (MD) - G2840400 (12, | /30/2020) Active |            |                  |                    |
| Share (Read Only):                                       |                 |                                   |                      |                                      |                        |                  |            |                  |                    |
|                                                          |                 |                                   |                      |                                      |                        |                  |            |                  |                    |
| Description                                              |                 |                                   |                      |                                      |                        |                  |            |                  |                    |
| Description                                              |                 |                                   |                      |                                      |                        |                  |            |                  |                    |
| Per client 1/13, this is is low priority. Start this onc | ce licenses for | Drs. A and B have been submitted. |                      |                                      |                        |                  |            |                  |                    |
|                                                          |                 |                                   |                      |                                      |                        |                  |            |                  |                    |
|                                                          |                 |                                   |                      |                                      |                        |                  |            |                  |                    |
|                                                          |                 |                                   |                      |                                      |                        |                  |            |                  | /i                 |
| Steps 9                                                  |                 |                                   |                      |                                      |                        |                  | C          | ) steps complete | d in 0 of 46 days  |
| Auto-shift Estimated Dates? 🕢                            |                 |                                   |                      |                                      |                        |                  |            | Start S          | ave Cancel         |
|                                                          |                 |                                   |                      |                                      |                        |                  |            |                  |                    |

### Tip Guide: Tracking

Updating/Completing an Application or Workflow

#### needed by entering the name New - 5 of another team member under Assignee. You can Assignee \* 🔽 assign steps to different people within the same 20 Credentialing Requests (credrequests@mode application. Due: 01/03/2020 **Completed** Date Step Settings 曲 曲 01/18/2020 Auto-start: Auto-start is 22 Auto-start? automatically checked. This means the next step will start NPI# 1999999991 0 automatically as soon as the previous step has been completed. Without auto-G start, you will need to manually click start on each . consecutive step, which is why we set this for you. New - 🏠 Repeat for each New - 🏠 the end of the designated steps. New - 🟠 You can leave the 24 come back to it at New - 🏠 any time - your progress will be saved, and you'll New - 🏠 see the status on the tracking report set as "In Progress. New - 🏠 New -Live Help